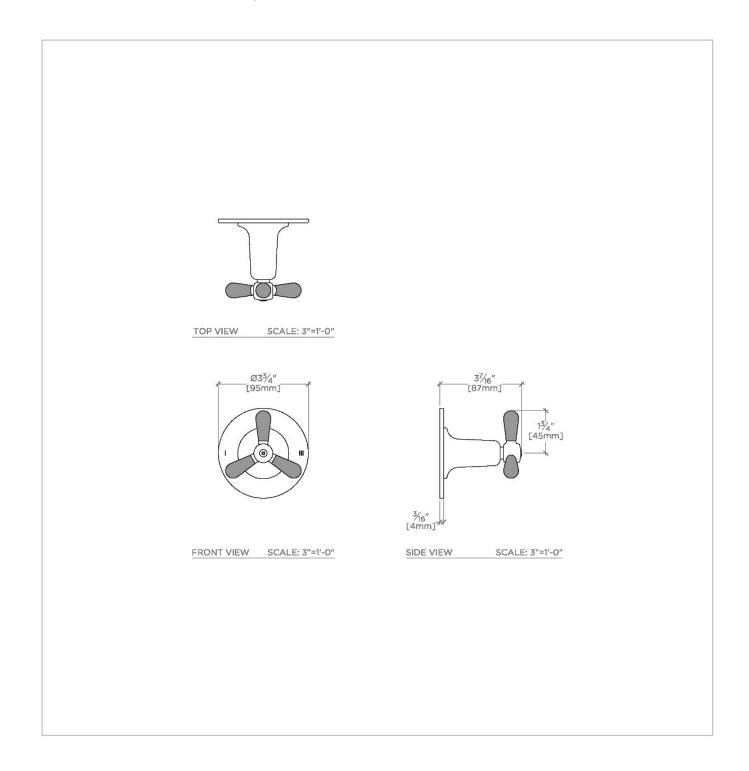

### RR3P01

Riverun Three Way Diverter Valve Trim for Pressure Balance with Roman Numerals and Two-Tone Tri-Spoke Handle

SHOWN IN RIVERUN THREE WAY DIVERTER VALVE TRIM FOR PRESSURE BALANCE WITH ROMAN NUMERALS AND TWO-TONE TRI-SPOKE HANDLE | RR3P01

PRODUCT FEATURES

Features Two-Tone Tri-Spoke Handle

For use with a Pressure Balance shower system and three waterway outlets such as a handshower, shower head, or tub spout Feature Roman Numerals representing outlet position