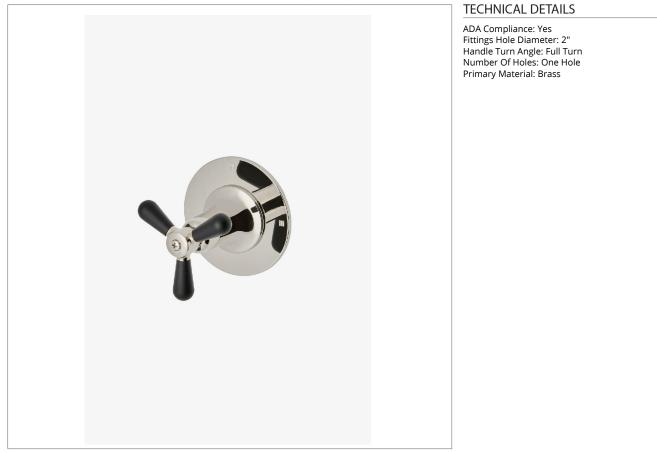

### RR3P01

Riverun Three Way Diverter Valve Trim for Pressure Balance with Roman Numerals and Two-Tone Tri-Spoke Handle

SHOWN IN RIVERUN THREE WAY DIVERTER VALVE TRIM FOR PRESSURE BALANCE WITH ROMAN NUMERALS AND TWO-TONE TRI-SPOKE HANDLE | RR3P01

PRODUCT FEATURES

Features Two-Tone Tri-Spoke Handle

For use with a Pressure Balance shower system and three waterway outlets such as a handshower, shower head, or tub spout Feature Roman Numerals representing outlet position

Stocked in Nickel/Matte Black and Brass/Matte Black

Requires valve rough sold separately

CERTIFICATIONS

PRODUCT (NOTES)