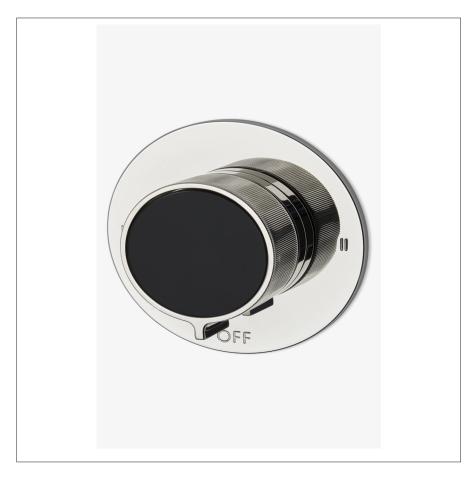

## WATERWORKS

BOND B2T14D

Bond Union Series Two Way Diverter Trim with Enamel Guilloche Lines Knob Handle

## **PRODUCT FEATURES**

Knob Handle

For use with a Thermostatic shower system and two waterway outlets such as a handshower, shower head, and tub spout

Features Guilloche Lines combined with Enamel Knob Handle

Stocked in Nickel and Brass

Requires rough valve, sold separately: GUDV14

BOND B2T14D

Bond Union Series Two Way Diverter Trim with Enamel Guilloche Lines Knob Handle