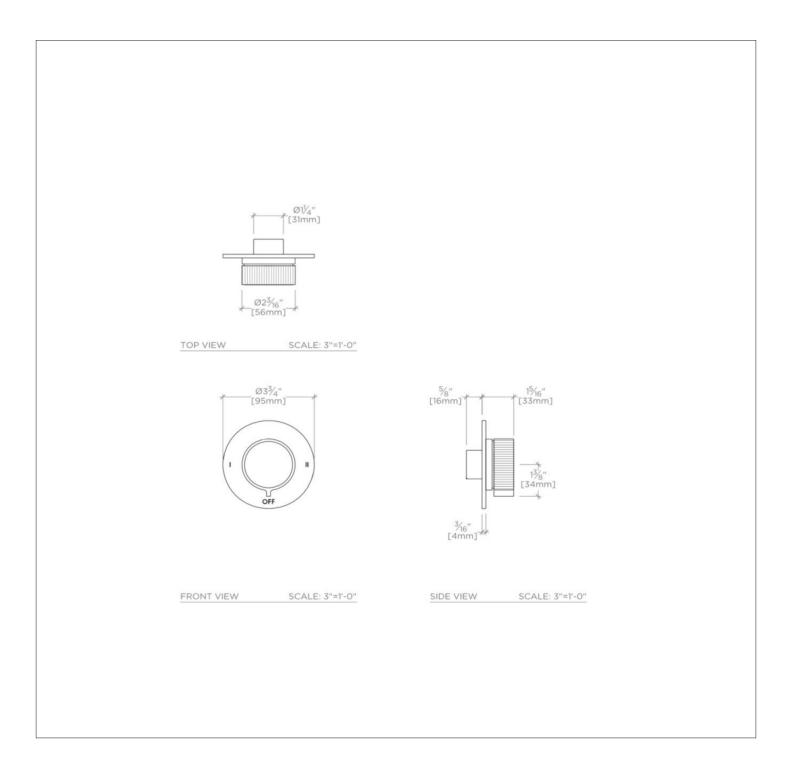

## TECHNICAL DETAILS

ADA Compliance: Yes Integrated Diverter: N Number of Holes: One Hole Primary Material: Brass