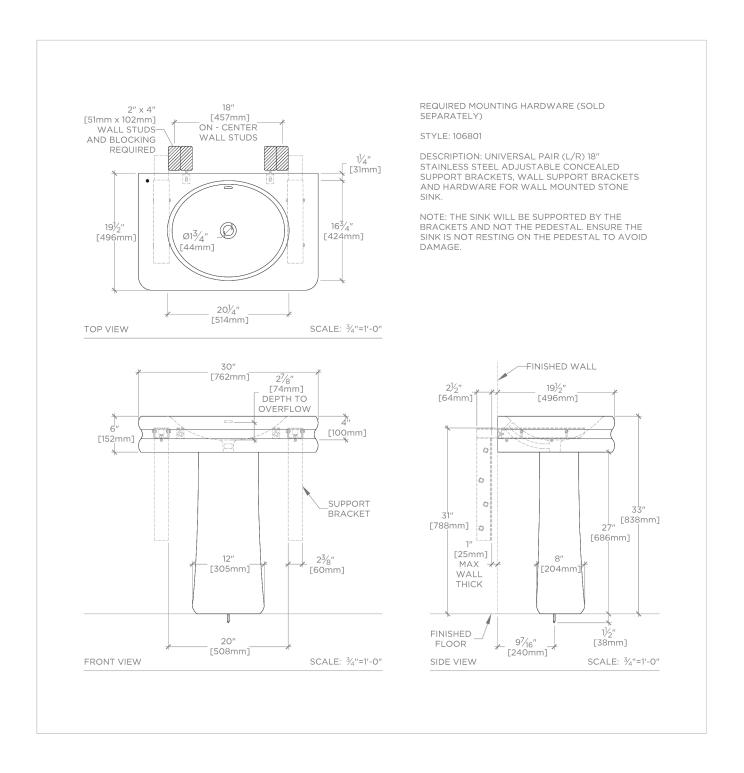

## CNCP20

Centuria Wall Mounted Marble Lavatory Sink 30" x 19 1/2" x 6" and Tapered Pedestal 12" x 8 3/4" x 27"

SHOWN IN CENTURIA WALL MOUNTED MARBLE LAVATORY SINK 30" X 19 1/2" X 6" AND TAPERED PEDESTAL 12" X 8 3/4" X 27" | CNCP20

## CENTURIA

Centuria Wall Mounted Marble Lavatory Sink 30" x 19 1/2" x 6" and Tapered Pedestal 12" x 8 3/4" x 27"