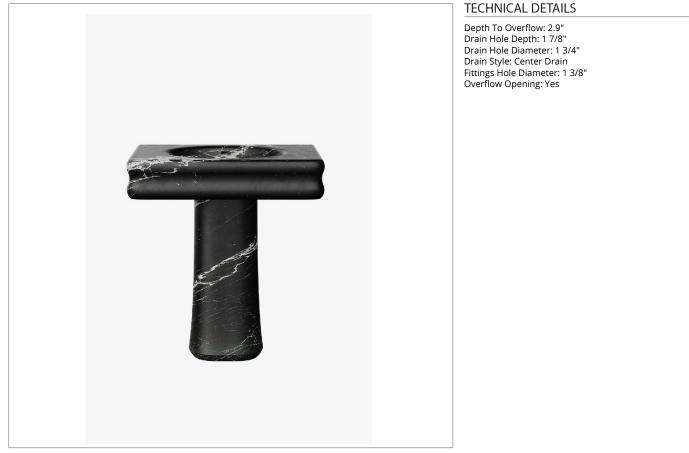

CODES & STANDARDS

**PRODUCT FEATURES** 

Designed by and exclusive to Waterworks

Sourced and made in Italy

Carved from a solid block of stone. Packaged item weight: 343 lbs

Backsplash designed for wall mounted faucet and handles

Features an integrated overflow

CERTIFICATIONS

PRODUCT (NOTES)