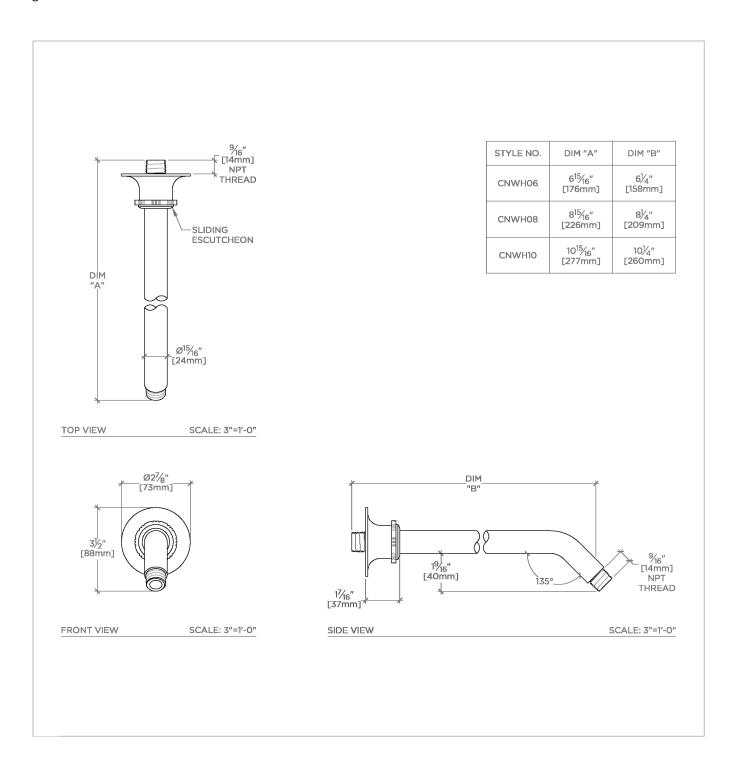

HENRY CNWH06

Henry Chronos 6" Wall Mounted 45 Degree Shower Arm with Flange

## TECHNICAL DETAILS

Fittings Hole Diameter: 1 1/4" Inlet Connection Size: 1/2" Inlet Connection Type: Male NPT Outlet Connection Size: 1/2" Outlet Connection Type: Male NPT Water Pressure Recommended: 45.0 psi

## **PRODUCT FEATURES**

Compatible with an assortment of Waterworks showerheads, sold separately

**Brass Construction** 

Includes 10" wall mounted 45 degree shower arm

Stocked in Chrome, Nickel and Brass