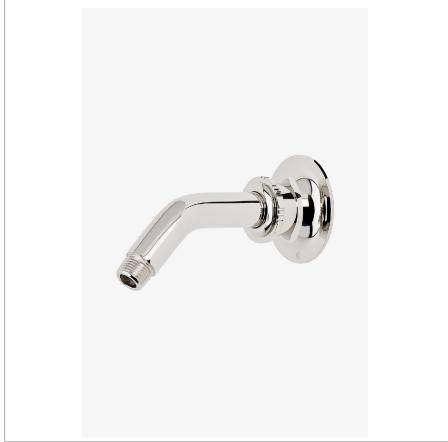

HENRY CNWH06

Henry Chronos 6" Wall Mounted 45 Degree Shower Arm with Flange

SHOWN IN HENRY CHRONOS 6" WALL MOUNTED 45 DEGREE SHOWER ARM WITH FLANGE | CNWH06

INSPIRATION CODES & STANDARDS

Influenced by the connection of industry and art Henry easily transitions between modern, traditional, utilitarian and classic settings.

## PRODUCT (NOTES)

HENRY CNWH06

Henry Chronos 6" Wall Mounted 45 Degree Shower Arm with Flange