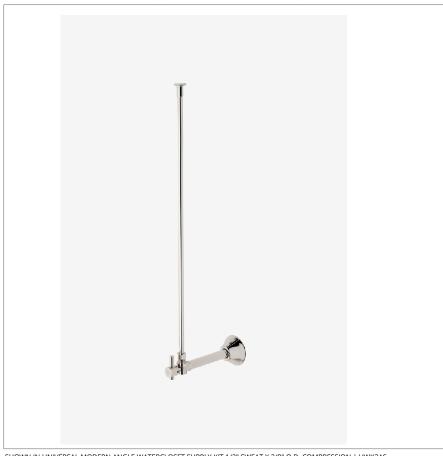

Universal **UWK2AS** 

Universal Modern Angle Watercloset Supply Kit 1/2" Sweat x 3/8" O.D. Compression

**TECHNICAL DETAILS** 

SHOWN IN UNIVERSAL MODERN ANGLE WATERCLOSET SUPPLY KIT 1/2" SWEAT X 3/8" O.D. COMPRESSION | UWK2AS

**PRODUCT FEATURES** 

**CERTIFICATIONS** 

Watercloset Supply Kit

Angle Stops Include Modern Lever Handles

Stocked in Chrome, Nickel, Brass, Dark Nickel and Matte Black

PRODUCT (NOTES)

Universal **UWK2AS** 

Universal Modern Angle Watercloset Supply Kit 1/2" Sweat x 3/8" O.D. Compression