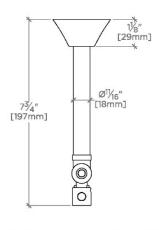

Universal **UWK2AS** 

Universal Modern Angle Watercloset Supply Kit 1/2" Sweat x 3/8" O.D. Compression

**TECHNICAL DETAILS** 

SHOWN IN UNIVERSAL MODERN ANGLE WATERCLOSET SUPPLY KIT 1/2" SWEAT X 3/8" O.D. COMPRESSION | UWK2AS

**PRODUCT FEATURES** 

**CERTIFICATIONS** 

Watercloset Supply Kit

Angle Stops Include Modern Lever Handles

Stocked in Chrome, Nickel, Brass, Dark Nickel and Matte Black

PRODUCT (NOTES)

Universal **UWK2AS** 

Universal Modern Angle Watercloset Supply Kit 1/2" Sweat x 3/8" O.D. Compression