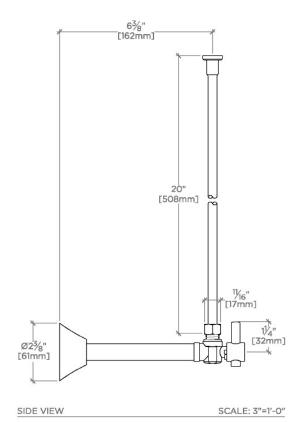

ersal Modern Angle Watercloset Supply Kit 1/2" Sweat x 3/8" O.D. Compression



**TECHNICAL DETAILS** 

SHOWN IN UNIVERSAL MODERN ANGLE WATERCLOSET SUPPLY KIT 1/2" SWEAT X 3/8" O.D. COMPRESSION | UWK2AS

**INSPIRATION CODES & STANDARDS** 

Our Universal collection features timeless designs complementing any of our Waterworks. With a wide range of product, from fittings to accessories, Universal adds exquisite proportion and balance to any environment.

**PRODUCT FEATURES** 

**CERTIFICATIONS** 

Watercloset Supply Kit

Angle Stops Include Modern Lever Handles

Stocked in Chrome, Nickel, Brass, Dark Nickel and Matte Black

PRODUCT (NOTES)

Universal **UWK2AS** 

Universal Modern Angle Watercloset Supply Kit 1/2" Sweat x 3/8" O.D. Compression



TOP VIEW

SCALE: 3"=1'-0"



SCALE: 3"=1'-0"