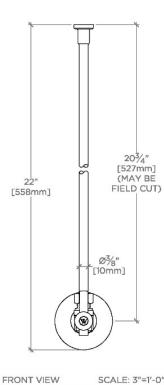

l **UWK2AS** 

Universal Modern Angle Watercloset Supply Kit 1/2" Sweat x 3/8" O.D. Compression



**TECHNICAL DETAILS** 

SHOWN IN UNIVERSAL MODERN ANGLE WATERCLOSET SUPPLY KIT 1/2" SWEAT X 3/8" O.D. COMPRESSION | UWK2AS

**INSPIRATION CODES & STANDARDS** 

Our Universal collection features timeless designs complementing any of our Waterworks. With a wide range of product, from fittings to accessories, Universal adds exquisite proportion and balance to any environment.

**PRODUCT FEATURES** 

**CERTIFICATIONS** 

Watercloset Supply Kit

Angle Stops Include Modern Lever Handles

Stocked in Chrome, Nickel, Brass, Dark Nickel and Matte Black

PRODUCT (NOTES)

Universal **UWK2AS** 

Universal Modern Angle Watercloset Supply Kit 1/2" Sweat x 3/8" O.D. Compression



TOP VIEW

SCALE: 3"=1'-0"



SCALE: 3"=1'-0"