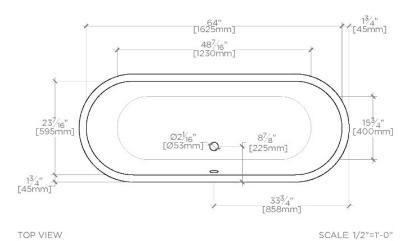

he old-world feel; left unfinished, the brass will take on a warm, lush patina.

CODES & STANDARDS

**PRODUCT FEATURES** 

Solid Brass wrapped cast iron tub

Constructed of the finest cast iron with pure white enamel interior

Available with optional slip resistant bottom, a built-in safety feature

Waste and Overflow (UNWO76) sold separately

Tub ships with protective wax coating on brass exterior

CERTIFICATIONS

Dimensions of fixtures are nominal. Measure your actual **PRODUCTO**(如何有意) ils. Installation of this product in a wet environment such as outdoors, steam rooms, or within showering stalls voids all Warranty.

# EMILE

Emile 67" x 27" x 27 1/2" Freestanding Oval Cast Iron Bathtub

#### RECOMMENDED WASTE & OVERFLOW STYLE #:

UNWO76 - UNIVERSAL DRAIN PLUG WASTE AND OVERFLOW DRAIN



| Dimensiona       | l Tolerance |
|------------------|-------------|
| > 7%"<br>[200mm] | ± 0.8%      |
| 7%"<br>< [200mm] | ± 1.8%      |





END VIEW

SCALE: 1/2"=1'-0"