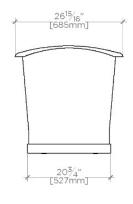

st iron tub

Constructed of the finest cast iron with pure white enamel interior

Available with optional slip resistant bottom, a built-in safety feature

Waste and Overflow (UNWO76) sold separately

Tub ships with protective wax coating on brass exterior

CERTIFICATIONS

Dimensions of fixtures are nominal. Measure your actual **PRODUCTO**(如何有意) ils. Installation of this product in a wet environment such as outdoors, steam rooms, or within showering stalls voids all Warranty.

# EMILE

Emile 67" x 27" x 27 1/2" Freestanding Oval Cast Iron Bathtub

#### RECOMMENDED WASTE & OVERFLOW STYLE #:

UNWO76 - UNIVERSAL DRAIN PLUG WASTE AND OVERFLOW DRAIN



| Dimensiona       | l Tolerance |
|------------------|-------------|
| > 7%"<br>[200mm] | ± 0.8%      |
| 7%"<br>< [200mm] | ± 1.8%      |





END VIEW

SCALE: 1/2"=1'-0"