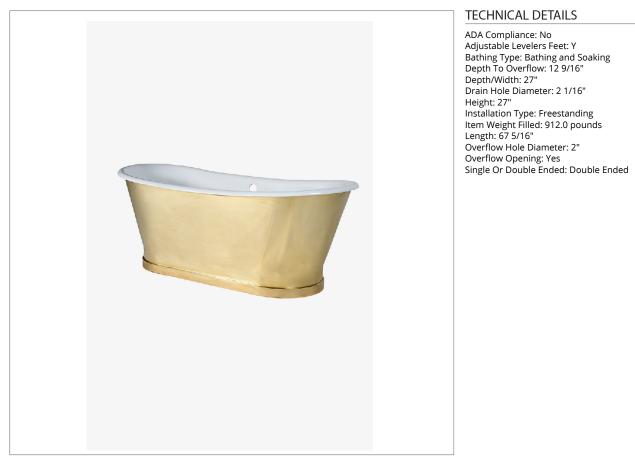

### EEBT01

Emile 67" x 27" x 27 1/2" Freestanding Oval Cast Iron Bathtub

SHOWN IN EMILE 67" X 27" X 27 1/2" FREESTANDING OVAL CAST IRON BATHTUB | EEBT01

#### **INSPIRATION**

Made with graceful vintage-inspired lines and sheathed in brass, this classic cast-iron bathtub lends a room a stunning focal point. Precise artistry and 5 days of hand-polishing enhance the old-world feel; left unfinished, the brass will take on a warm, lush patina.

CODES & STANDARDS

**PRODUCT FEATURES** 

Solid Brass wrapped cast iron tub

Constructed of the finest cast iron with pure white enamel interior

Available with optional slip resistant bottom, a built-in safety feature