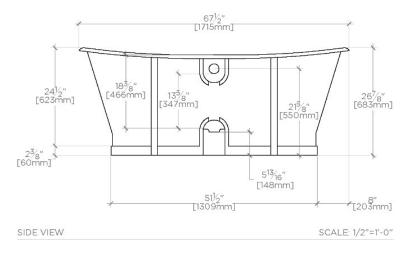

cast iron tub

Constructed of the finest cast iron with pure white enamel interior

Available with optional slip resistant bottom, a built-in safety feature

Waste and Overflow (UNWO76) sold separately

Tub ships with protective wax coating on brass exterior

CERTIFICATIONS

Dimensions of fixtures are nominal. Measure your actual **PRODUCTO**(如何有意) ils. Installation of this product in a wet environment such as outdoors, steam rooms, or within showering stalls voids all Warranty.

# EMILE

Emile 67" x 27" x 27 1/2" Freestanding Oval Cast Iron Bathtub

#### RECOMMENDED WASTE & OVERFLOW STYLE #:

UNWO76 - UNIVERSAL DRAIN PLUG WASTE AND OVERFLOW DRAIN



| Dimensiona       | l Tolerance |
|------------------|-------------|
| > 7%"<br>[200mm] | ± 0.8%      |
| 7%"<br>< [200mm] | ± 1.8%      |





END VIEW

SCALE: 1/2"=1'-0"