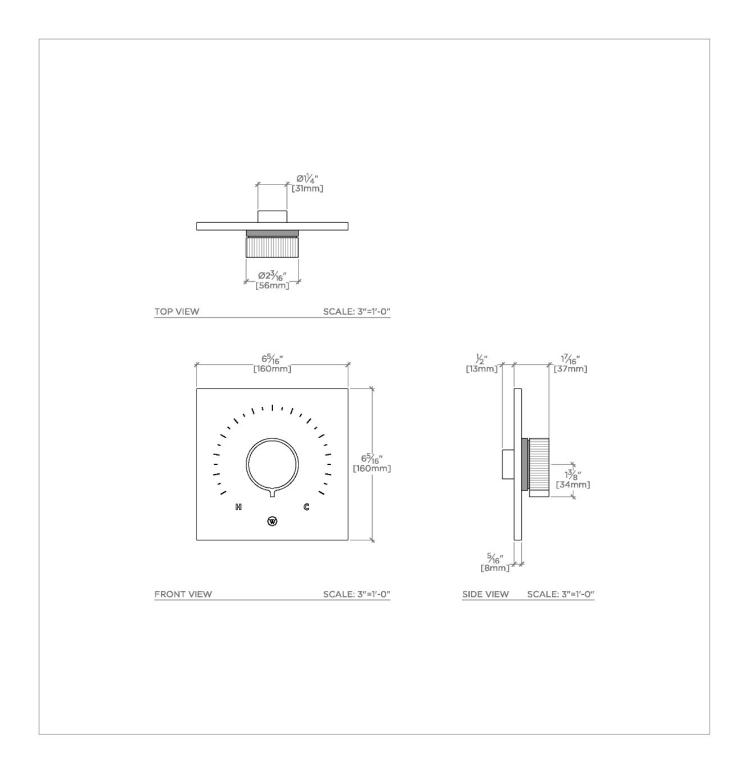

## Bond

## BTH14B

Bond Tandem Series Square Thermostatic Control Valve Trim with Two-Tone Guilloche Lines Knob Handle

**INSPIRATION** 

Modern designs infused with rare soul and artistry. Explore our wide range of Bond bath and kitchen elements, from fittings to fixtures to hardware.

## Bond

Bond Tandem Series Square Thermostatic Control Valve Trim with Two-Tone Guilloche Lines Knob Handle