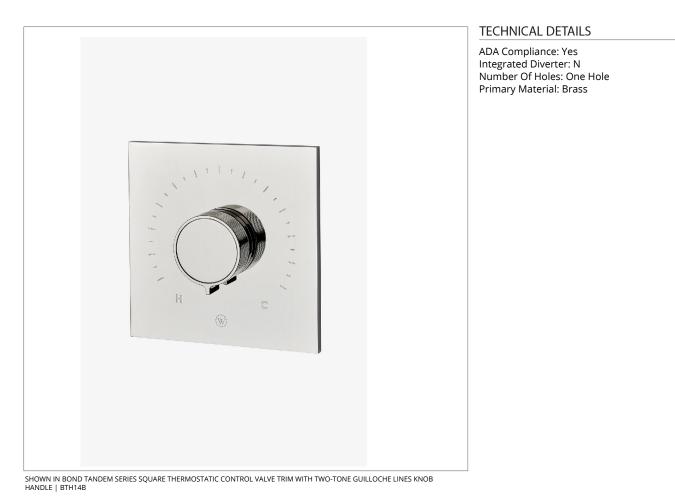

## Bond

## BTH14B

Bond Tandem Series Square Thermostatic Control Valve Trim with Two-Tone Guilloche Lines Knob Handle

**INSPIRATION** 

Modern designs infused with rare soul and artistry. Explore our wide range of Bond bath and kitchen elements, from fittings to fixtures to hardware.

CODES & STANDARDS ASME A112.18.1/CSA B125.1, State of MA

**PRODUCT FEATURES** 

Knob Handle

Allows bather to adjust temperature of all waterway outlets with a hot limit safety stop providing anti-scald protection Features Two-Tone Knob Handle

Stocked in Nickel and Brass

Requires rough valve, sold separately: GUTH56 (1/2") or GUTH38 (3/4")

CERTIFICATIONS

PRODUCT (NOTES)

## Bond

Bond Tandem Series Square Thermostatic Control Valve Trim with Two-Tone Guilloche Lines Knob Handle