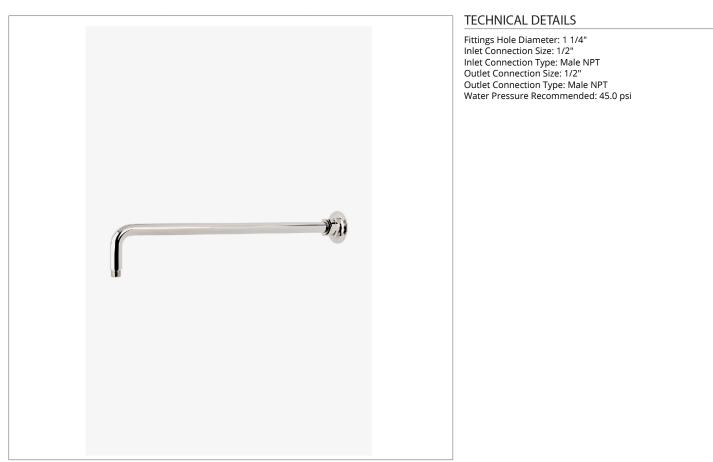

## HNWH22

Henry 22" Wall Mounted 90 Degree Shower Arm with Flange

SHOWN IN HENRY 22" WALL MOUNTED 90 DEGREE SHOWER ARM WITH FLANGE | HNWH22

## HNWH22

Henry 22" Wall Mounted 90 Degree Shower Arm with Flange