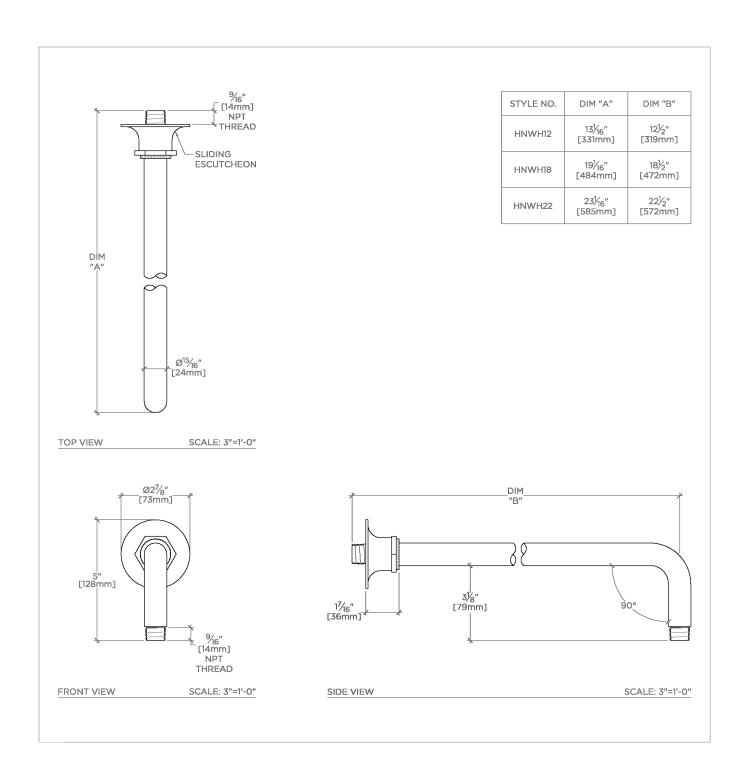

## HNWH22

Henry 22" Wall Mounted 90 Degree Shower Arm with Flange

SHOWN IN HENRY 22" WALL MOUNTED 90 DEGREE SHOWER ARM WITH FLANGE | HNWH22

## HNWH22

Henry 22" Wall Mounted 90 Degree Shower Arm with Flange