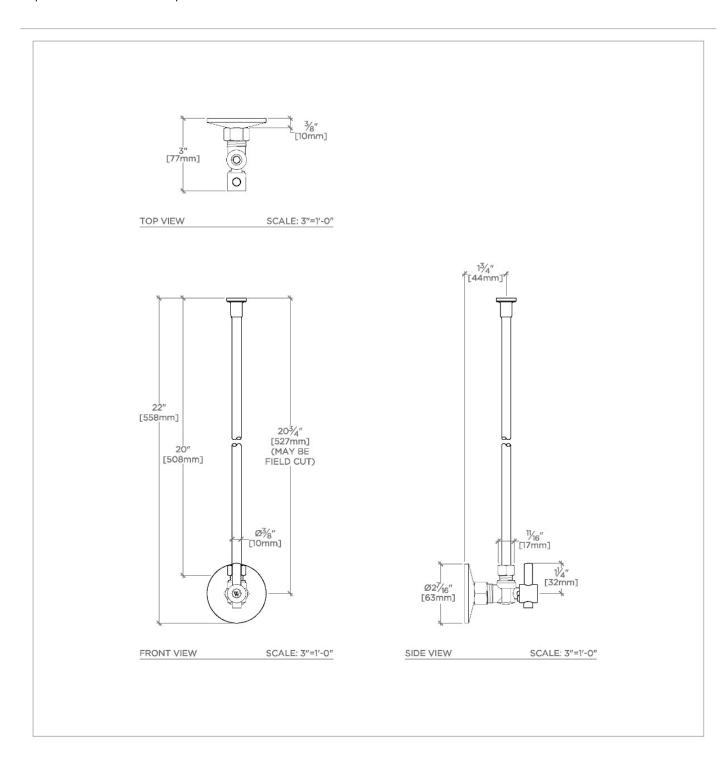

Universal UWK2AC

Universal Modern Angle Watercloset Supply Kit 1/2" Compression x 3/8" O.D. Compression

**TECHNICAL DETAILS** 

SHOWN IN UNIVERSAL MODERN ANGLE WATERCLOSET SUPPLY KIT 1/2" COMPRESSION X 3/8" O.D. COMPRESSION | UWK2AC

PRODUCT FEATURES

Watercloset Supply Kit

Angle Stops Include Modern Lever Handles

Stocked in Chrome, Nickel, Brass, Dark Nickel and Matte Black

**CERTIFICATIONS** 

PRODUCT (NOTES)

Universal UWK2AC

Universal Modern Angle Watercloset Supply Kit 1/2" Compression x 3/8" O.D. Compression