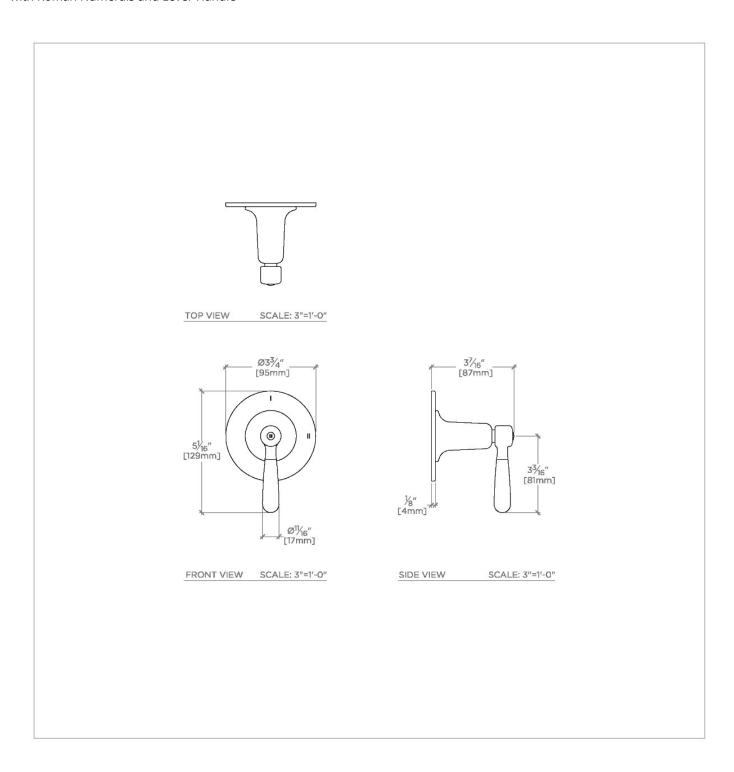

Riverun RR2P11

Riverun Two Way Diverter Valve Trim for Pressure Balance with Roman Numerals and Lever Handle

# **TECHNICAL DETAILS**

ADA Compliance: Yes Fittings Hole Diameter: 51 mm Handle Turn Angle: Quarter Turn Number Of Holes: One Hole Primary Material: Brass

SHOWN IN RIVERUN TWO WAY DIVERTER VALVE TRIM FOR PRESSURE BALANCE WITH ROMAN NUMERALS AND LEVER HANDLE | RR2P11

## **PRODUCT FEATURES**

Features All Metal Lever Handle

For use with a Pressure Balance shower system and two waterway outlets such as a handshower, shower head, or tub spout  $\,$ 

Feature Roman Numerals representing outlet position