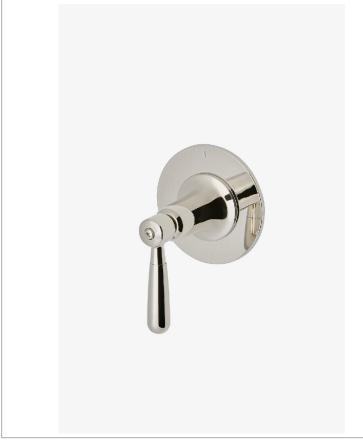

Riverun RR2P11

Riverun Two Way Diverter Valve Trim for Pressure Balance with Roman Numerals and Lever Handle

# **TECHNICAL DETAILS**

ADA Compliance: Yes Fittings Hole Diameter: 51 mm Handle Turn Angle: Quarter Turn Number Of Holes: One Hole Primary Material: Brass

SHOWN IN RIVERUN TWO WAY DIVERTER VALVE TRIM FOR PRESSURE BALANCE WITH ROMAN NUMERALS AND LEVER HANDLE | RR2P11

### **INSPIRATION**

This new American classic was designed with simplicity in mind. Featuring streamlined forms and honest details, it?s the epitome of quiet elegance.

## **PRODUCT FEATURES**

Features All Metal Lever Handle

For use with a Pressure Balance shower system and two waterway outlets such as a handshower, shower head, or tub spout  $\,$ 

Feature Roman Numerals representing outlet position