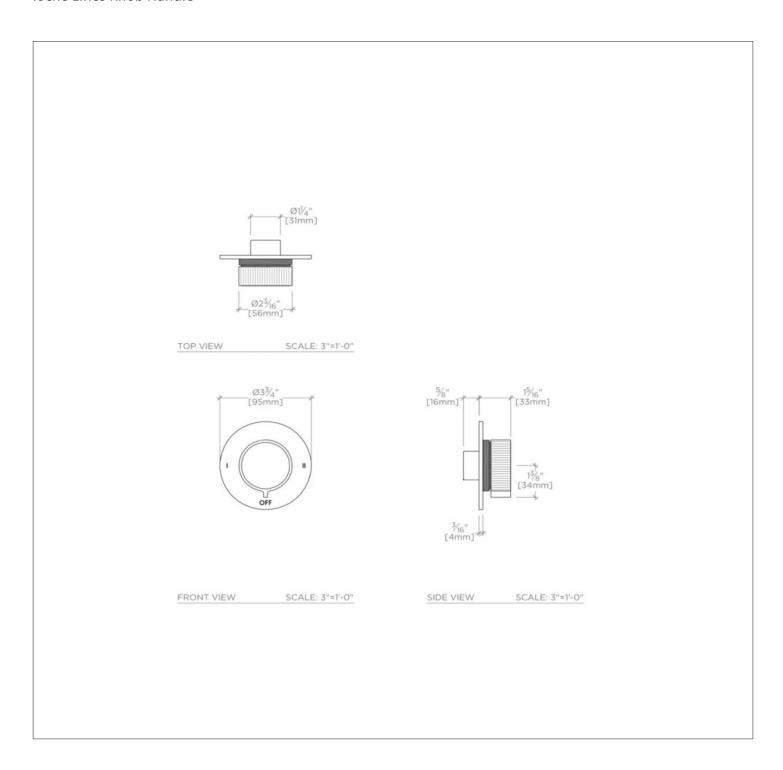

## TECHNICAL DETAILS

ADA Compliance: Yes Integrated Diverter: N Number of Holes: One Hole Primary Material: Brass