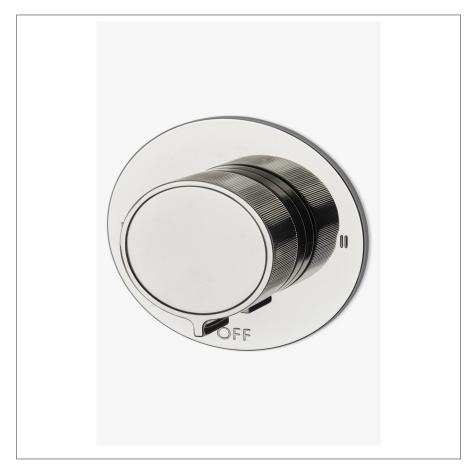

## WATERWORKS

BOND B2T14B

Bond Tandem Series Two Way Diverter Trim with Two-Tone Guilloche Lines Knob Handle

## **PRODUCT FEATURES**

Knob Handle

For use with a Thermostatic shower system and two waterway outlets such as a handshower, shower head, and tub spout

Features Two-Tone Knob Handle

Stocked in Nickel and Brass