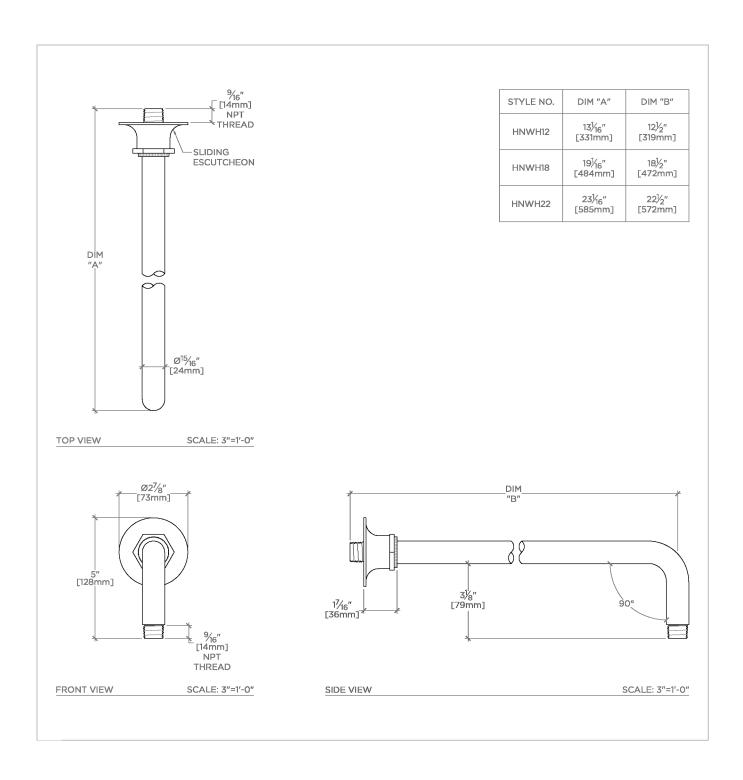

## **TECHNICAL DETAILS**

Fittings Hole Diameter: 1 1/4" Inlet Connection Size: 1/2" Inlet Connection Type: Male NPT Outlet Connection Size: 1/2" Outlet Connection Type: Male NPT Water Pressure Recommended: 45.0 psi

## **PRODUCT FEATURES**

Compatible with an assortment of Waterworks showerheads, sold separately

Brass Construction

Includes 12" wall mounted 90 degree shower arm

Stocked in Chrome, Nickel and Brass