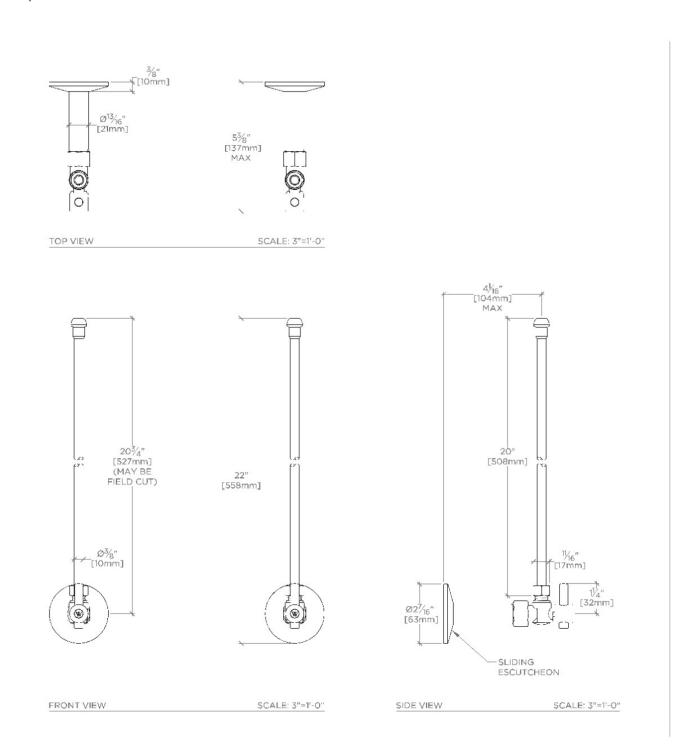

Universal **ULK2AP** 

Universal Modern Angle Lavatory Supply Kit 1/2" IPS x 3/8" O.D. Compression

**TECHNICAL DETAILS** 

SHOWN IN UNIVERSAL MODERN ANGLE LAVATORY SUPPLY KIT 1/2" IPS X 3/8" O.D. COMPRESSION | ULK2AP

**PRODUCT FEATURES** 

**CERTIFICATIONS** 

Lavatory Supply Kit

Angle Stops Include Modern Lever Handles

Stocked in Chrome, Nickel, Brass, Dark Nickel and Matte Black

PRODUCT (NOTES)

Universal ULK2AP

Universal Modern Angle Lavatory Supply Kit 1/2" IPS x 3/8" O.D. Compression