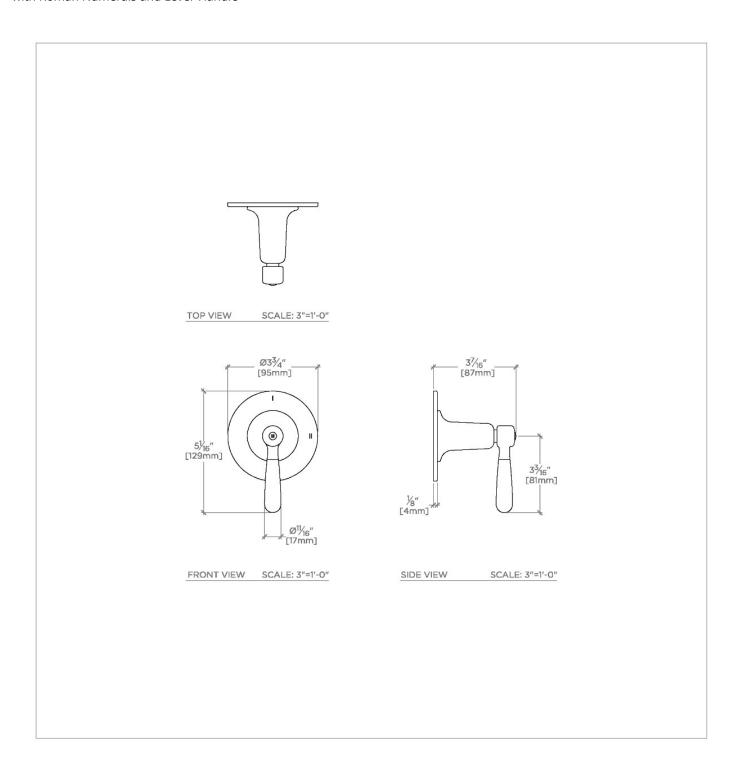

# WATERWORKS

RIVERUN RR2P11

Riverun Two Way Diverter Valve Trim for Pressure Balance with Roman Numerals and Lever Handle

## TECHNICAL DETAILS

ADA Compliance: Yes Fittings Hole Diameter: 2" Handle Turn Angle: Quarter Turn Number Of Holes: One Hole Primary Material: Brass

SHOWN IN RIVERUN TWO WAY DIVERTER VALVE TRIM FOR PRESSURE BALANCE WITH ROMAN NUMERALS AND LEVER HANDLE | RR2P11

## **PRODUCT FEATURES**

Features All Metal Lever Handle

For use with a Pressure Balance shower system and two waterway outlets such as a handshower, shower head, or tub spout

Feature Roman Numerals representing outlet position