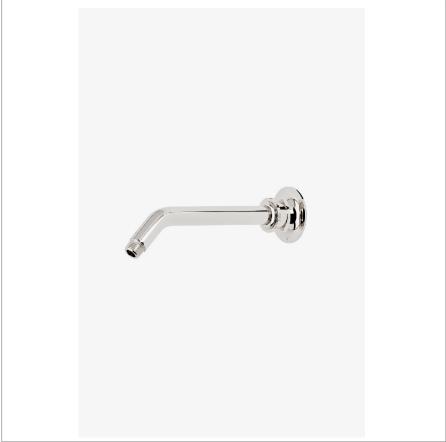

HENRY CNWH10

Henry Chronos 10" Wall Mounted 45 Degree Shower Arm with Flange

SHOWN IN HENRY CHRONOS 10" WALL MOUNTED 45 DEGREE SHOWER ARM WITH FLANGE | CNWH10

INSPIRATION CODES & STANDARDS

Influenced by the connection of industry and art Henry easily transitions between modern, traditional, utilitarian and classic settings.

PRODUCT (NOTES)

HENRY CNWH10

Henry Chronos 10" Wall Mounted 45 Degree Shower Arm with Flange