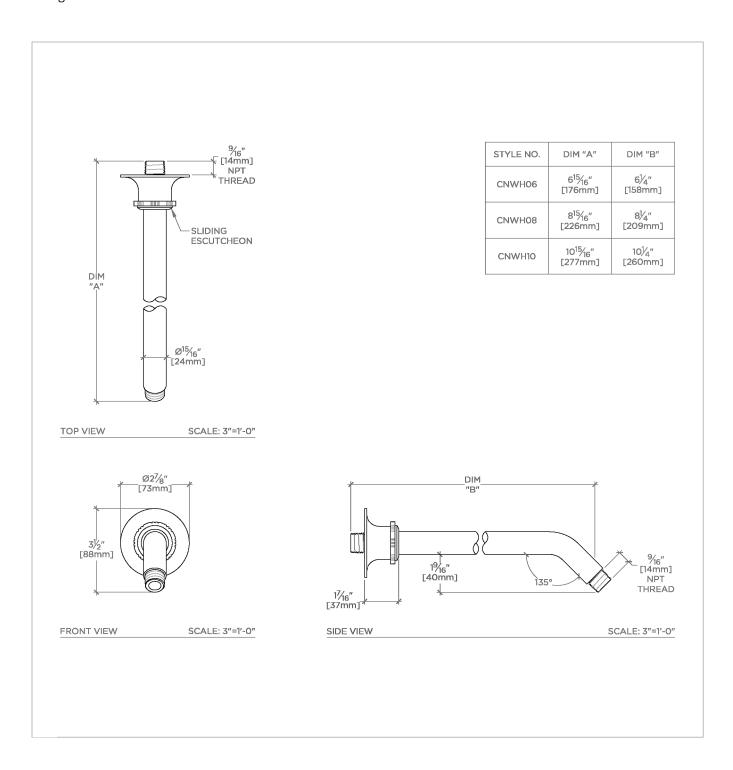

## TECHNICAL DETAILS

Fittings Hole Diameter: 1 1/4" Inlet Connection Size: 1/2" Inlet Connection Type: Male NPT Outlet Connection Size: 1/2" Outlet Connection Type: Male NPT Water Pressure Recommended: 45.0 psi

PRODUCT FEATURES

CERTIFICATIONS

Compatible with an assortment of Waterworks showerheads, sold separately

**Brass Construction** 

Includes 10" wall mounted 45 degree shower arm

Stocked in Chrome, Nickel and Brass