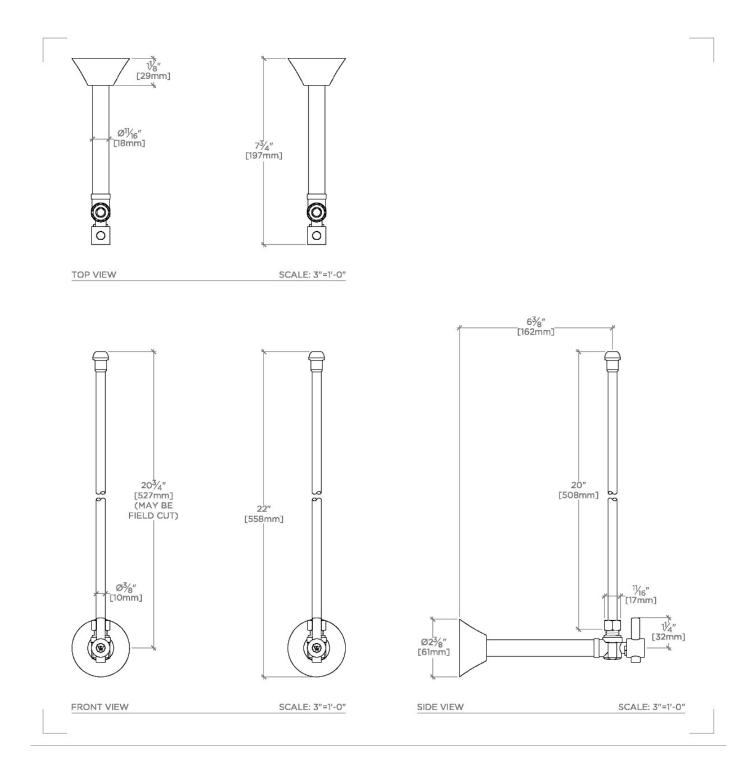

## Universal

Universal Modern Angle Lavatory Supply Kit 1/2" Sweat x 3/8" O.D. Compression

SHOWN IN UNIVERSAL MODERN ANGLE LAVATORY SUPPLY KIT 1/2" SWEAT X 3/8" O.D. COMPRESSION | ULK2AS

## ULK2AS

Universal Modern Angle Lavatory Supply Kit 1/2" Sweat x 3/8" O.D. Compression