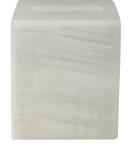

## Polar

 $2\frac{1}{4}$ " x 6 %" POSD02 White 22-75558-22689

Soap Dish

5 1/6" x 1" POSD01 White 22-42557-84250

Toothbrush Holder

2 3/4" x 4" POTH01 White 22-74960-83181

Container

4 1/8" x 2 1/2" White POCO01 22-57078-08704