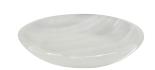

## Polar

 $2\frac{1}{4}$ " x 6 %" POSD02 White 22-75558-22689

Soap Dish

5 1/6" x 1" POSD01 White 22-42557-84250

Toothbrush Holder

2 3/4" x 4" POTH01 White 22-74960-83181

Container

4 1/8" x 2 1/2" White POCO01 22-57078-08704