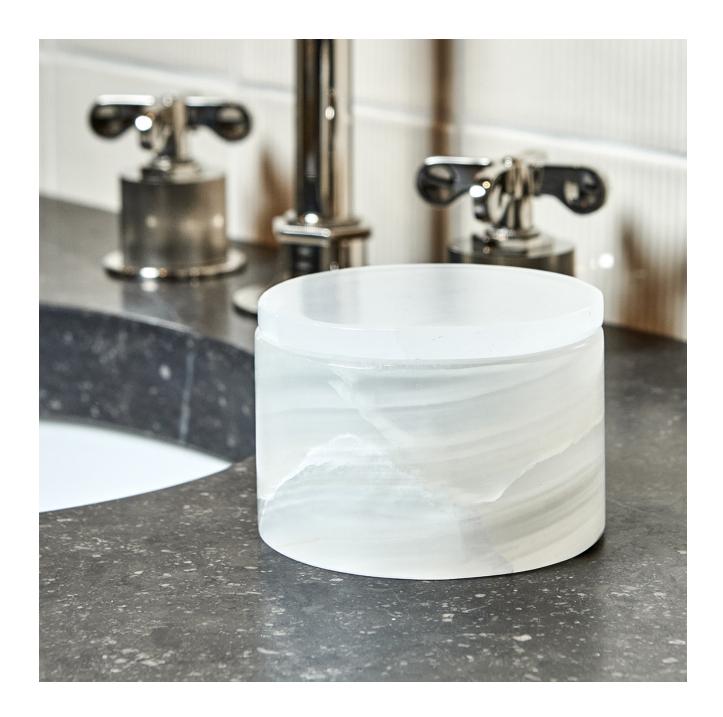

## Polar

The White Onyx collection is crafted for Waterworks using century old techniques. The distinctive banding and cloudlike formations are formed over centuries, making each piece completely unique.

## Polar

 $2\frac{1}{4}$ " x 6 %" POSD02 White 22-75558-22689

Soap Dish

5 1/6" x 1" POSD01 White 22-42557-84250

Toothbrush Holder

2 3/4" x 4" POTH01 White 22-74960-83181

Container

4 1/8" x 2 1/2" White POCO01 22-57078-08704