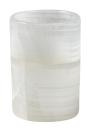

## Polar

 $2\frac{1}{4}$ " x 6 %" POSD02 White 22-75558-22689

Soap Dish

5 1/6" x 1" POSD01 White 22-42557-84250

Toothbrush Holder

2 3/4" x 4" POTH01 White 22-74960-83181

Container

4 1/8" x 2 1/2" White POCO01 22-57078-08704