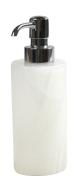

Tissue Cover

5 <sup>3</sup>/<sub>4</sub>" x 5 <sup>1</sup>/<sub>8</sub>" 5 <sup>3</sup>/<sub>4</sub>" POTC01 White 22-98118-96434

Tray

10" x 6" x 1 1/4" POTR01 White 22-18688-58075

Waste Can

8" x 8" x 9 ¾" White POWC01 22-43397-98893 REPLACEMENT SOAP PUMP: 40-32086-36320