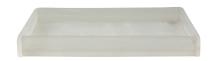

Tissue Cover

5 <sup>3</sup>/<sub>4</sub>" x 5 <sup>1</sup>/<sub>8</sub>" 5 <sup>3</sup>/<sub>4</sub>" POTC01 White 22-98118-96434

Tray

10" x 6" x 1 1/4" POTR01 White 22-18688-58075

Waste Can

8" x 8" x 9 ¾" White POWC01 22-43397-98893 REPLACEMENT SOAP PUMP: 40-32086-36320