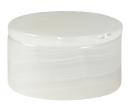

## Polar

 $2\frac{1}{4}$ " x 6 %" POSD02 White 22-75558-22689

Soap Dish

5 1/6" x 1" POSD01 White 22-42557-84250

Toothbrush Holder

2 3/4" x 4" POTH01 White 22-74960-83181

Container

4 1/8" x 2 1/2" White POCO01 22-57078-08704