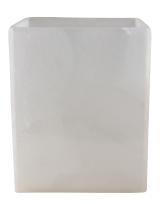

Tissue Cover

5 <sup>3</sup>/<sub>4</sub>" x 5 <sup>1</sup>/<sub>8</sub>" 5 <sup>3</sup>/<sub>4</sub>" POTC01 White 22-98118-96434

Tray

10" x 6" x 1 1/4" POTR01 White 22-18688-58075

Waste Can

8" x 8" x 9 ¾" White POWC01 22-43397-98893 REPLACEMENT SOAP PUMP: 40-32086-36320