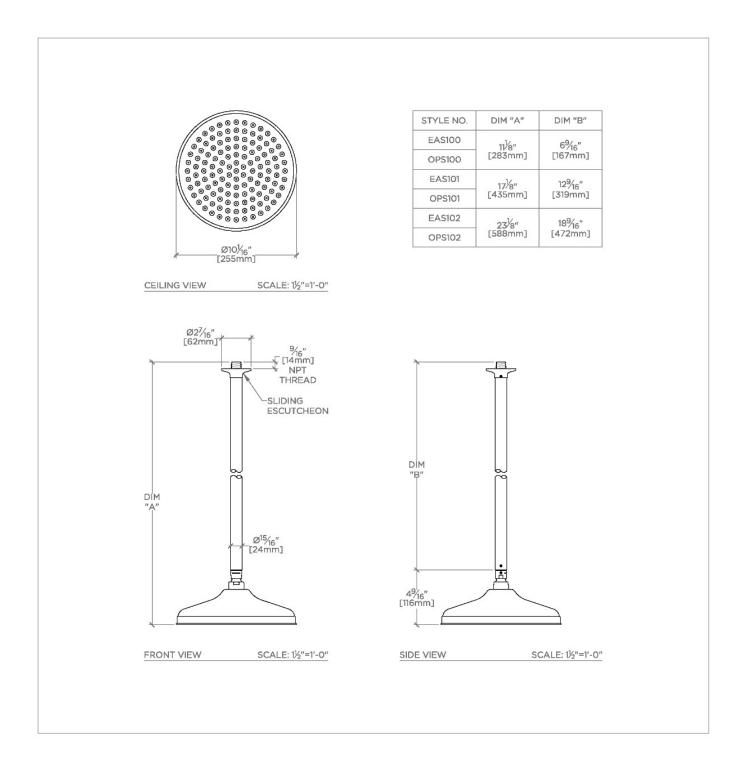

# OPS100

Opus 10" Rain Showerhead with 6" Ceiling Mounted Shower Arm

SHOWN IN OPUS 10" RAIN SHOWERHEAD WITH 6" CEILING MOUNTED SHOWER ARM | OPS100

#### **PRODUCT FEATURES**

Made of Brass

Features a swivel 10" rain showerhead with easy clean rubber nozzles

Includes a 6" ceiling mounted shower arm

Stocked in Brass, Chrome, Nickel and Matte Nickel

Rain showerhead available in 1.75gpm (6.6L/min) flow rate

### OPS100

Opus 10" Rain Showerhead with 6" Ceiling Mounted Shower Arm