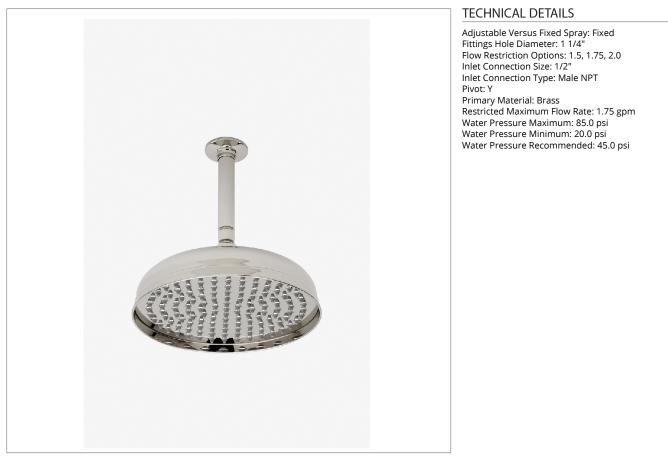

# OPS100

Opus 10" Rain Showerhead with 6" Ceiling Mounted Shower Arm

SHOWN IN OPUS 10" RAIN SHOWERHEAD WITH 6" CEILING MOUNTED SHOWER ARM | OPS100

#### **PRODUCT FEATURES**

Made of Brass

Features a swivel 10" rain showerhead with easy clean rubber nozzles

Includes a 6" ceiling mounted shower arm

Stocked in Brass, Chrome, Nickel and Matte Nickel

Rain showerhead available in 1.75gpm (6.6L/min) flow rate

### OPS100

Opus 10" Rain Showerhead with 6" Ceiling Mounted Shower Arm