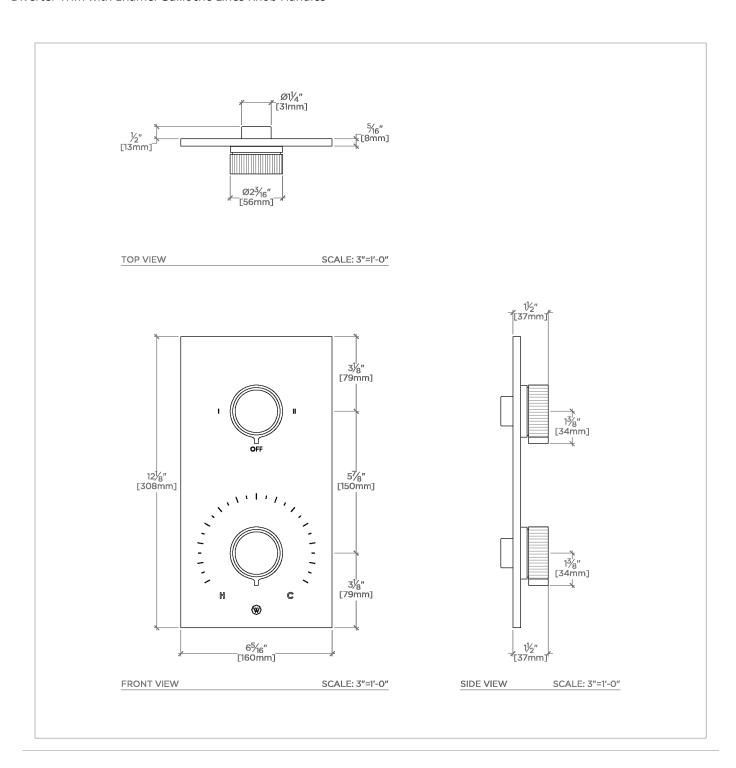

# WATERWORKS

**BOND** BTH44D

Bond Union Series Integrated Thermostatic and Two Way Diverter Trim with Enamel Guilloche Lines Knob Handles

## **TECHNICAL DETAILS**

ADA Compliance: Yes Integrated Diverter: Y Number Of Holes: Two Hole Primary Material: Brass

SHOWN IN BOND UNION SERIES INTEGRATED THERMOSTATIC AND TWO WAY DIVERTER TRIM WITH ENAMEL GUILLOCHE LINES KNOB HANDLES | BTH44D

#### **PRODUCT FEATURES**

**Knob Handles** 

Allows bather to adjust temperature of all waterway outlets with a hot limit safety stop providing anti-scald protection

Features Guilloche Lines combined with Enamel Knob Handles