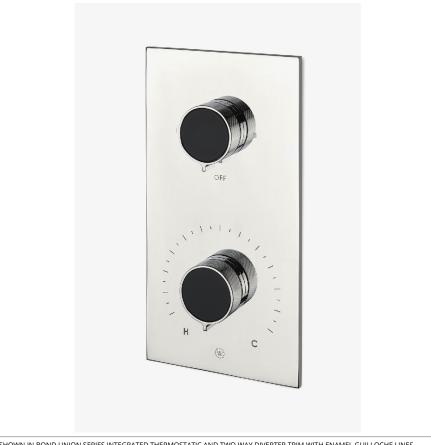

# WATERWORKS

**BOND** BTH44D

Bond Union Series Integrated Thermostatic and Two Way Diverter Trim with Enamel Guilloche Lines Knob Handles

## **TECHNICAL DETAILS**

ADA Compliance: Yes Integrated Diverter: Y Number Of Holes: Two Hole Primary Material: Brass

SHOWN IN BOND UNION SERIES INTEGRATED THERMOSTATIC AND TWO WAY DIVERTER TRIM WITH ENAMEL GUILLOCHE LINES KNOB HANDLES | BTH44D

#### **PRODUCT FEATURES**

**Knob Handles** 

Allows bather to adjust temperature of all waterway outlets with a hot limit safety stop providing anti-scald protection

Features Guilloche Lines combined with Enamel Knob Handles