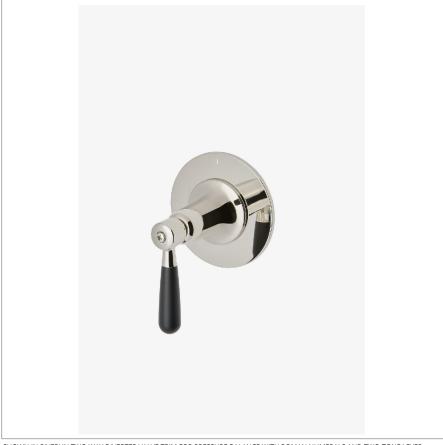

# WATERWORKS

RIVERUN RR2P10

Riverun Two Way Diverter Valve Trim for Pressure Balance with Roman Numerals and Two-Tone Lever Handle

## **PRODUCT FEATURES**

Features Two-Tone Lever Handle

For use with a Pressure Balance shower system and two waterway outlets such as a handshower, shower head, or tub spout

Feature Roman Numerals representing outlet position