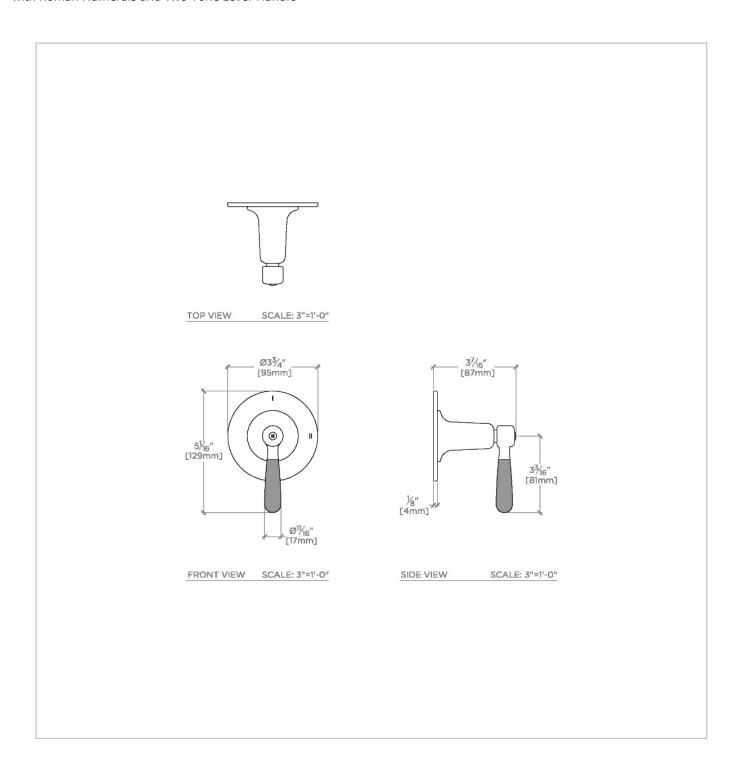

# TECHNICAL DETAILS

ADA Compliance: Yes Fittings Hole Diameter: 2" Handle Turn Angle: Quarter Turn Number Of Holes: One Hole Primary Material: Brass

SHOWN IN RIVERUN TWO WAY DIVERTER VALVE TRIM FOR PRESSURE BALANCE WITH ROMAN NUMERALS AND TWO-TONE LEVER HANDLE  $\mid$  RR2P10