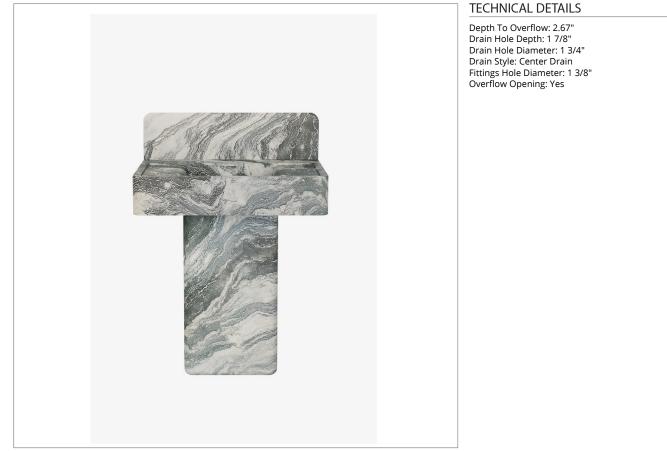

## CACP16

Carlo Deck Mounted Marble Lavatory Sink 30" x 22 3/4" x 6" with 30" x 8" x 3/4" Backsplash and Rounded Rectangular Pedestal 15" x 9" x 27"

SHOWN IN CARLO DECK MOUNTED MARBLE LAVATORY SINK 30" X 22 3/4" X 6" WITH 30" X 8" X 3/4" BACKSPLASH AND ROUNDED RECTANGULAR PEDESTAL 15" X 9" X 27" | CACP16

CODES & STANDARDS

**PRODUCT FEATURES** 

Designed by and exclusive to Waterworks

Sourced and made in Italy

Carved from a solid block of stone. Packaged item weight: 416 lbs

Comes pre-cut for deck-mounted faucet and handles

Features an integrated overflow

CERTIFICATIONS

PRODUCT (NOTES)