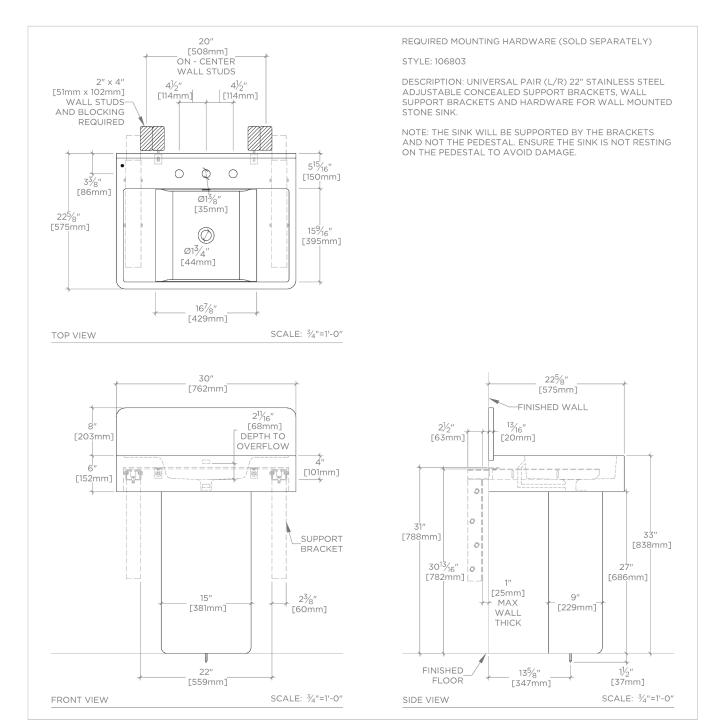

CODES & STANDARDS

**PRODUCT FEATURES** 

Designed by and exclusive to Waterworks

Sourced and made in Italy

Carved from a solid block of stone. Packaged item weight: 416 lbs

Comes pre-cut for deck-mounted faucet and handles

Features an integrated overflow

CERTIFICATIONS

PRODUCT (NOTES)