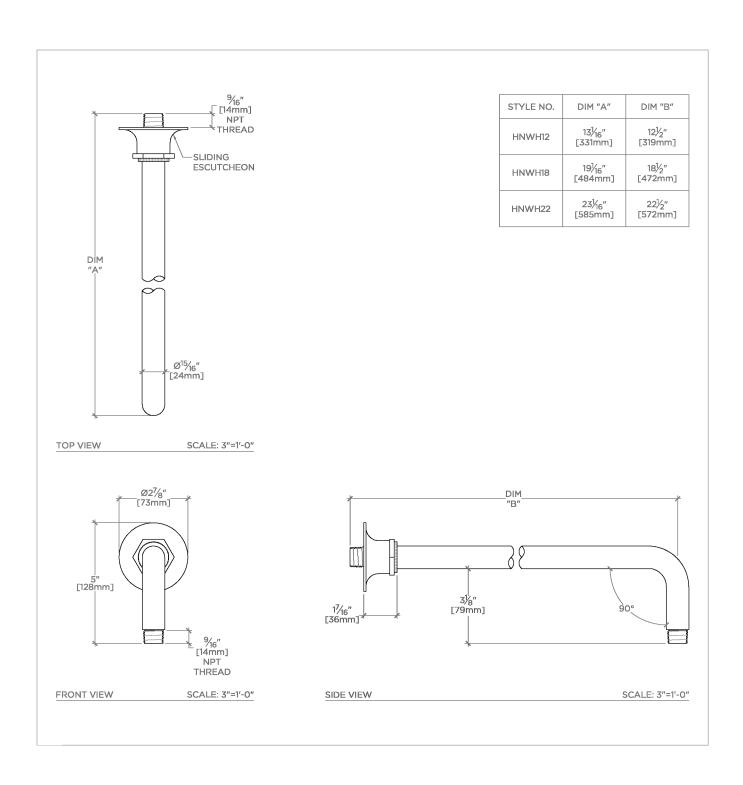

## **TECHNICAL DETAILS**

Fittings Hole Diameter: 1 1/4" Inlet Connection Size: 1/2" Inlet Connection Type: Male NPT Outlet Connection Size: 1/2" Outlet Connection Type: Male NPT Water Pressure Recommended: 45.0 psi

PRODUCT FEATURES CERTIFICATIONS

Compatible with an assortment of Waterworks showerheads, sold separately

**Brass Construction** 

Includes 12" wall mounted 90 degree shower arm

Stocked in Chrome, Nickel and Brass