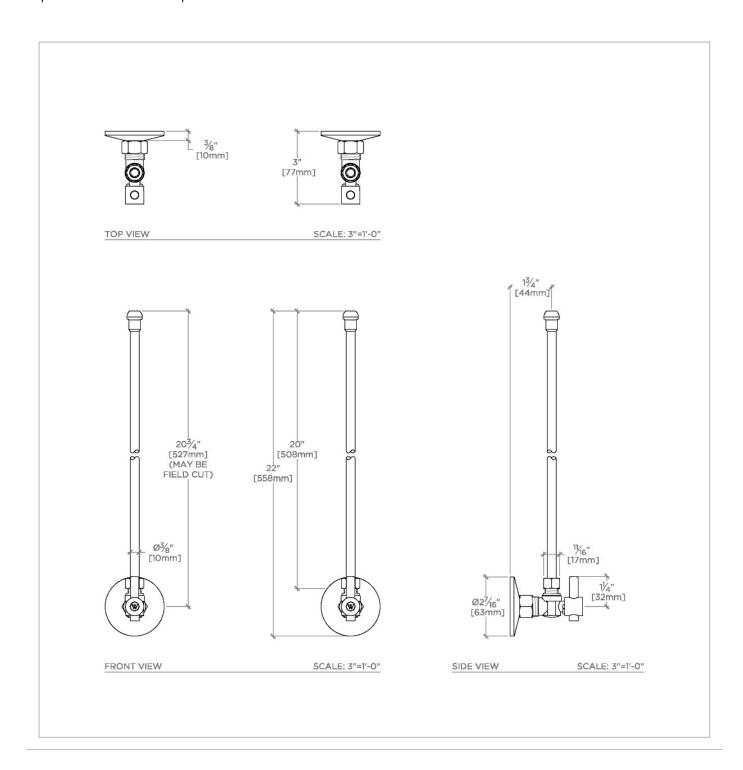

Universal ULK2AC

Universal Modern Angle Lavatory Supply Kit 1/2" Compression x 3/8" O.D. Compression

**TECHNICAL DETAILS** 

SHOWN IN UNIVERSAL MODERN ANGLE LAVATORY SUPPLY KIT 1/2" COMPRESSION X 3/8" O.D. COMPRESSION | ULK2AC

PRODUCT FEATURES

**CERTIFICATIONS** 

Lavatory Supply Kit

Angle Stops Include Modern Lever Handles

Stocked in Chrome, Nickel, Brass, Dark Nickel and Matte Black

PRODUCT (NOTES)

Universal ULK2AC

Universal Modern Angle Lavatory Supply Kit 1/2" Compression x 3/8" O.D. Compression