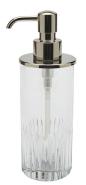

#### Soap Dispenser

| 3 ¼" × 7 ¾"    |  |
|----------------|--|
| Clear & Nickel |  |
| Clear & Brass  |  |