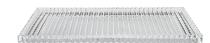

## Pierre

Exquisite on any surface, cut crystal evokes elegance in the bath or bedroom. With an exclusive Waterworks-designed pattern, each piece in the Pierre collection is hand-cut by skilled craftsmen to capture the timeless beauty of this age-old technique.

Tissue Cover

5 <sup>3</sup>⁄<sub>4</sub>" × 5 <sup>3</sup>⁄<sub>4</sub>" × 5 <sup>3</sup>⁄<sub>4</sub>" Clear

| Tray              |                |
|-------------------|----------------|
| 13 ½" x 6" x 1/2" | PRTR01         |
| Clear             | 22-09572-41939 |