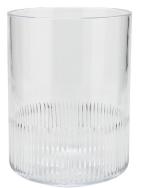

#### Waste Can

| 7 <sup>3</sup> / <sub>4</sub> " × 10 <sup>3</sup> / <sub>4</sub> " | PRWC01         |
|--------------------------------------------------------------------|----------------|
| Clear                                                              | 19-85269-97332 |