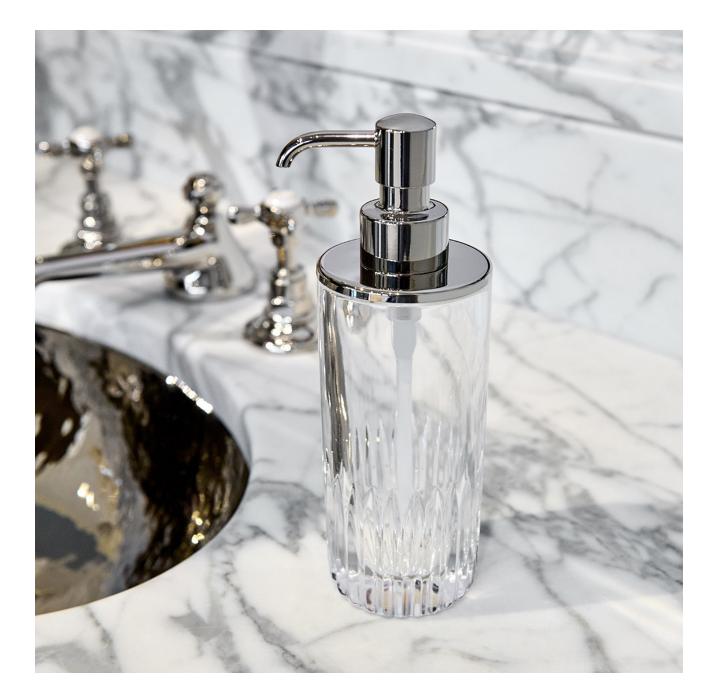

## Pierre

Exquisite on any surface, cut crystal evokes elegance in the bath or bedroom. With an exclusive Waterworks-designed pattern, each piece in the Pierre collection is hand-cut by skilled craftsmen to capture the timeless beauty of this age-old technique.

#### Soap Dispenser

| 3 ¼" × 7 ¾"    |  |
|----------------|--|
| Clear & Nickel |  |
| Clear & Brass  |  |

REPLACEMENT SOAP PUMP (NICKEL): 40-32086-36320 REPLACEMENT SOAP PUMP (BRASS): 40-11750-63630

VISIT A SHOWROOM, WATERWORKS.COM OR CALL 800.899.6757 U.S. / 0207.384.4000 U.K.