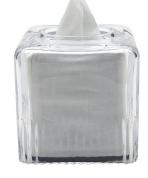

Tissue Cover

5 <sup>3</sup>⁄<sub>4</sub>" × 5 <sup>3</sup>⁄<sub>4</sub>" × 5 <sup>3</sup>⁄<sub>4</sub>" Clear

| Tray              |                |
|-------------------|----------------|
| 13 ½" x 6" x 1/2" | PRTR01         |
| Clear             | 22-09572-41939 |