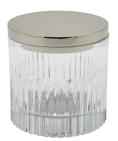

## Pierre

Exquisite on any surface, cut crystal evokes elegance in the bath or bedroom. With an exclusive Waterworks-designed pattern, each piece in the Pierre collection is hand-cut by skilled craftsmen to capture the timeless beauty of this age-old technique.

# Pierre





#### Soap Dispenser

| 3 ¼" × 7 ¾"    |  |
|----------------|--|
| Clear & Nickel |  |
| Clear & Brass  |  |





#### Soap Dish

4 ½" × 1 ¼" Clear

PRSD02 19-98860-99325

PRTC01

19-29078-78200



#### Toothbrush Holder

3" x 3 ½"

Clear

PRTU01 19-89884-33963



#### Container

4" x 4" Clear & Nickel Clear & Brass





#### Waste Can

| 7 <sup>3</sup> / <sub>4</sub> " × 10 <sup>3</sup> / <sub>4</sub> " | PRWC01         |
|--------------------------------------------------------------------|----------------|
| Clear                                                              | 19-85269-97332 |



Tissue Cover

5 <sup>3</sup>⁄<sub>4</sub>" × 5 <sup>3</sup>⁄<sub>4</sub>" × 5 <sup>3</sup>⁄<sub>4</sub>" Clear



| Tray              |                |
|-------------------|----------------|
| 13 ½" x 6" x 1/2" | PRTR01         |
| Clear             | 22-09572-41939 |

REPLACEMENT SOAP PUMP (NICKEL): 40-32086-36320 REPLACEMENT SOAP PUMP (BRASS): 40-11750-63630

VISIT A SHOWROOM, WATERWORKS.COM OR CALL 800.899.6757 U.S. / 0207.384.4000 U.K.



### PALET