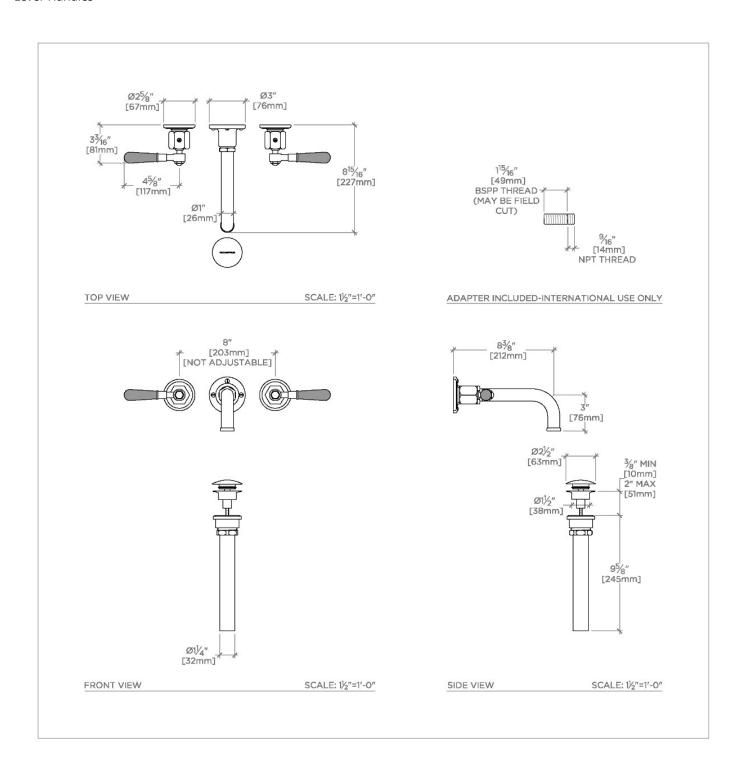

# **TECHNICAL DETAILS**

ADA Compliance: Yes Restricted Maximum Flow Rate: 1.2 gpm

SHOWN IN REGULATOR WALL MOUNTED LAVATORY FAUCET WITH TWO-TONE LEVER HANDLES | RGLS72

# PRODUCT FEATURES

Two-Tone Lever Handles

Includes Universal Push-Touch Drain (UNLD23) which fits 1-1/2" through 1-3/4" drain hole openings

Stocked in Nickel/Matte Black and Brass/Matte Black

Available in 1.2gpm (4.5L/min) flow rate