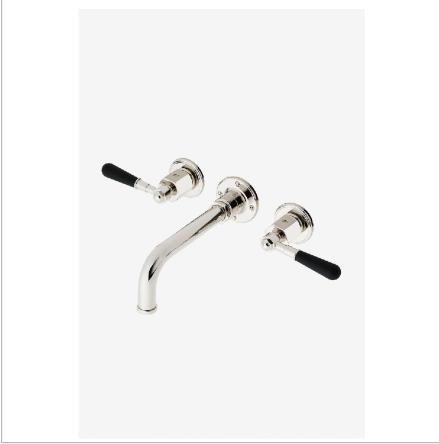

REGULATOR RGLS72

Regulator Wall Mounted Lavatory Faucet with Two-Tone Lever Handles

# PRODUCT FEATURES

Two-Tone Lever Handles

Includes Universal Push-Touch Drain (UNLD23) which fits 1-1/2" through 1-3/4" drain hole openings

Stocked in Nickel/Matte Black and Brass/Matte Black

Available in 1.2gpm (4.5L/min) flow rate