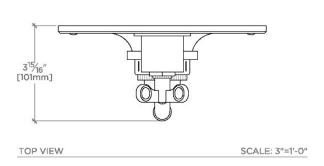

## **TECHNICAL DETAILS**

ADA Compliance: Yes Integrated Diverter: Y Number Of Holes: Three Hole Primary Material: Brass