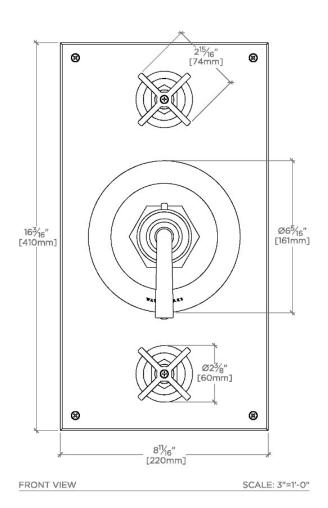

## **TECHNICAL DETAILS**

ADA Compliance: Yes Integrated Diverter: Y Number Of Holes: Three Hole Primary Material: Brass

#### **PRODUCT FEATURES**

Cross and Lever Handles