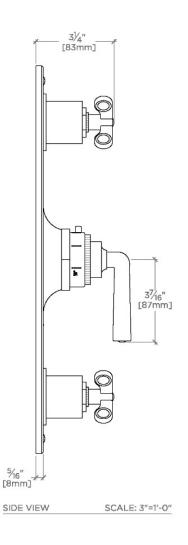

## **TECHNICAL DETAILS**

ADA Compliance: Yes Integrated Diverter: Y Number Of Holes: Three Hole Primary Material: Brass