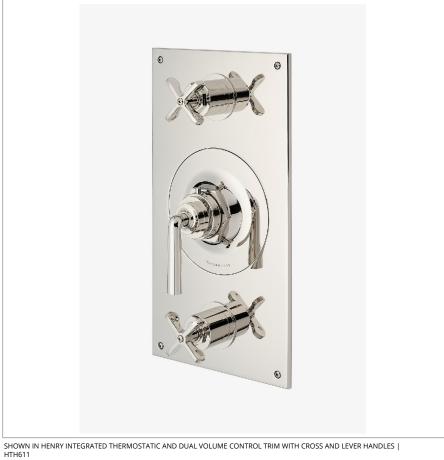

# WATERWORKS

**HTH611 HENRY** 

Henry Integrated Thermostatic and Dual Volume Control Trim with Cross and Lever Handles

## PRODUCT (NOTES)

HENRY HTH611

Henry Integrated Thermostatic and Dual Volume Control Trim with Cross and Lever Handles

#### **PRODUCT FEATURES**

Cross and Lever Handles