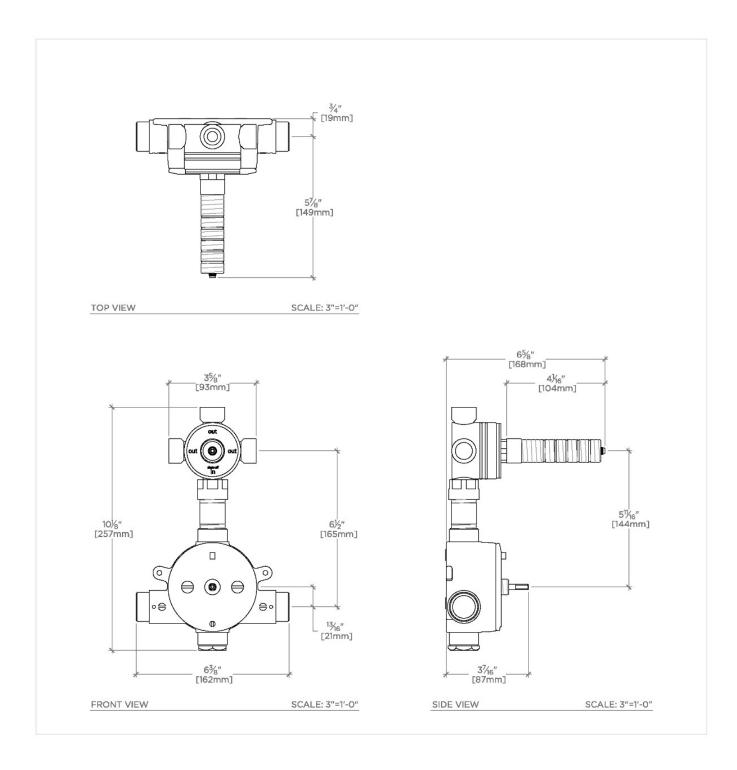

## GUTH50

ViaWorks 3/4" Thermostatic Valve with Integrated Three Way Diverter with Shutoff Valve

SHOWN IN VIAWORKS 3/4" THERMOSTATIC VALVE WITH INTEGRATED THREE WAY DIVERTER WITH SHUTOFF VALVE | GUTH50

#### **PRODUCT FEATURES**

Integrated anti-scald protection.

3/4" inlet connections with 1/2" top outlet connections and optional 3/4" bottom outlet connection.

16 gpm (gallons per minute) unrestricted maximum flow at 60 psi