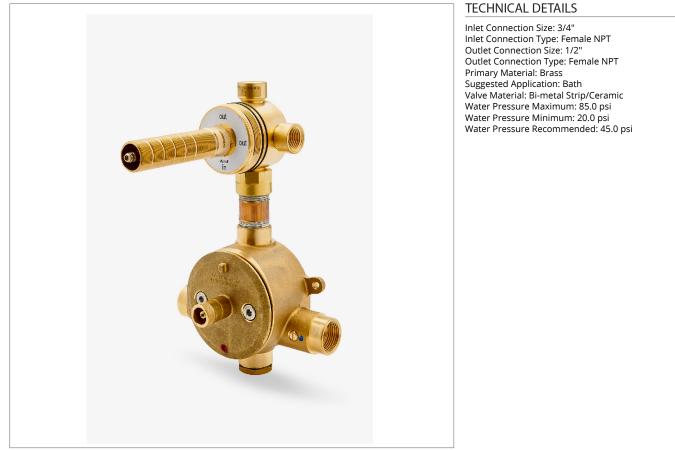

## GUTH50

ViaWorks 3/4" Thermostatic Valve with Integrated Three Way Diverter with Shutoff Valve

SHOWN IN VIAWORKS 3/4" THERMOSTATIC VALVE WITH INTEGRATED THREE WAY DIVERTER WITH SHUTOFF VALVE | GUTH50

#### **PRODUCT FEATURES**

Integrated anti-scald protection.

3/4" inlet connections with 1/2" top outlet connections and optional 3/4" bottom outlet connection.

16 gpm (gallons per minute) unrestricted maximum flow at 60 psi

Flows water to up to six shower components simultaneously. Unique flush plate to clear construction debris before thermostatic cartridge is installed. Made in Europe of Brass Construction CERTIFICATIONS