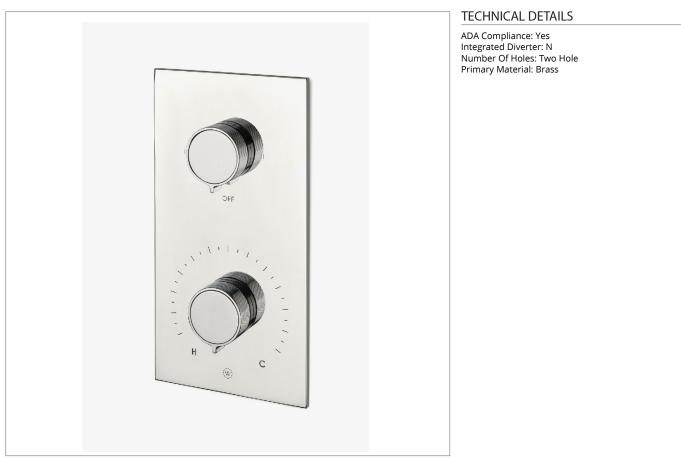

# BTH44B

Bond Tandem Series Integrated Thermostatic and Two Way Diverter Trim with Two-Tone Guilloche Lines Knob Handles

SHOWN IN BOND TANDEM SERIES INTEGRATED THERMOSTATIC AND TWO WAY DIVERTER TRIM WITH TWO-TONE GUILLOCHE LINES KNOB HANDLES | BTH44B

**PRODUCT FEATURES** 

Knob Handles

Allows bather to adjust temperature of all waterway outlets with a hot limit safety stop providing anti-scald protection Features Two-Tone Knob Handles

Stocked in Nickel and Brass