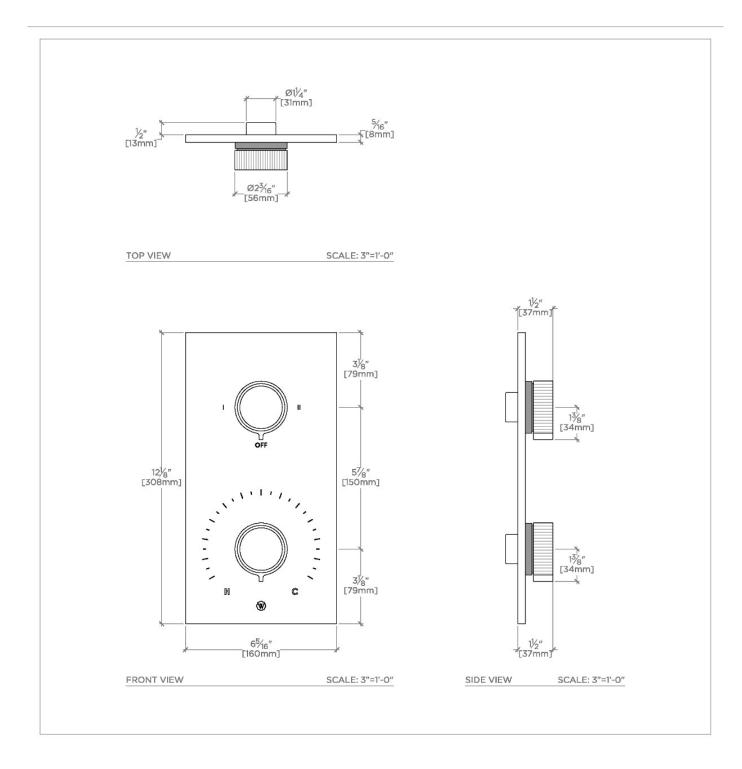

### BTH44B

Bond Tandem Series Integrated Thermostatic and Two Way Diverter Trim with Two-Tone Guilloche Lines Knob Handles