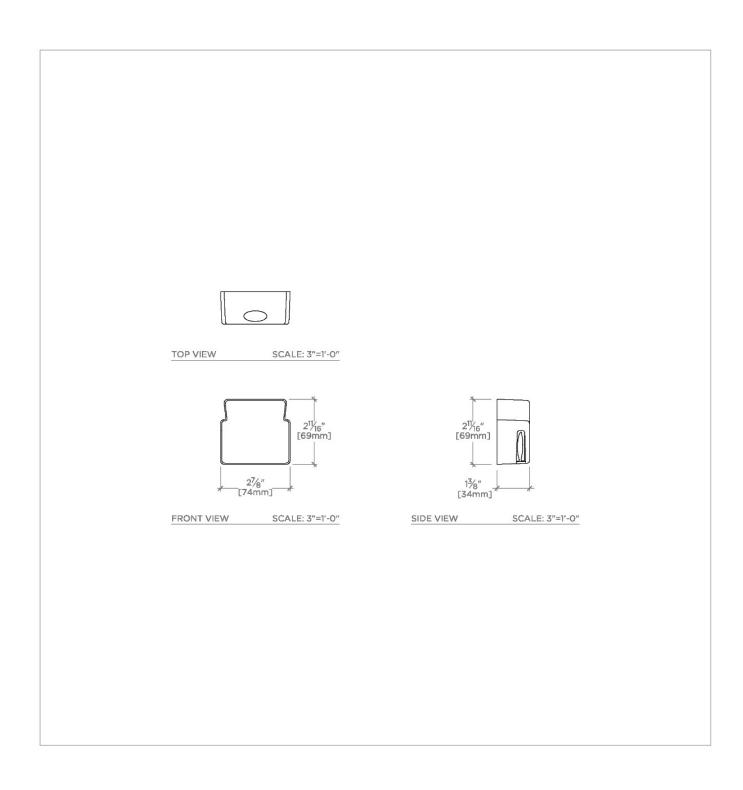

## **TECHNICAL DETAILS**

Adjustable Versus Fixed Spray: Fixed Spray Depth/Width: 1 3/8"
Escutcheon Primary Material: Brass Fittings Hole Diameter: 1 3/8"
Height: 3 11/16"
Inlet Connection Size: 1/2"
Inlet Connection Type: Female NPT
Length: 2 7/8"