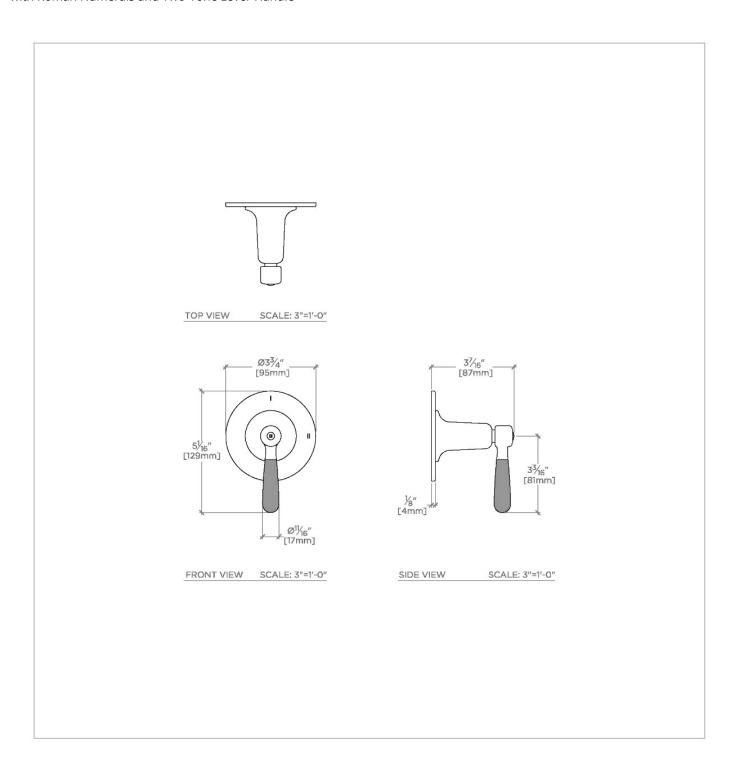

# **TECHNICAL DETAILS**

ADA Compliance: Yes Fittings Hole Diameter: 51 mm Handle Turn Angle: Quarter Turn Number Of Holes: One Hole Primary Material: Brass

SHOWN IN RIVERUN TWO WAY DIVERTER VALVE TRIM FOR PRESSURE BALANCE WITH ROMAN NUMERALS AND TWO-TONE LEVER HANDLE | RR2P10

### **PRODUCT FEATURES**

Features Two-Tone Lever Handle

For use with a Pressure Balance shower system and two waterway outlets such as a handshower, shower head, or tub spout

Feature Roman Numerals representing outlet position