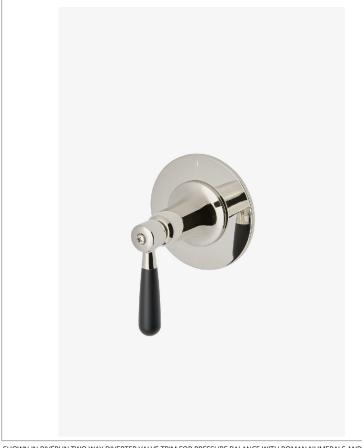

Riverun RR2P10

Riverun Two Way Diverter Valve Trim for Pressure Balance with Roman Numerals and Two-Tone Lever Handle

### **PRODUCT FEATURES**

Features Two-Tone Lever Handle

For use with a Pressure Balance shower system and two waterway outlets such as a handshower, shower head, or tub spout

Feature Roman Numerals representing outlet position

Stocked in Nickel/Matte Black and Brass/Matte Black

Requires valve rough sold separately

# PRODUCT (NOTES)

Riverun RR2P10

Riverun Two Way Diverter Valve Trim for Pressure Balance with Roman Numerals and Two-Tone Lever Handle