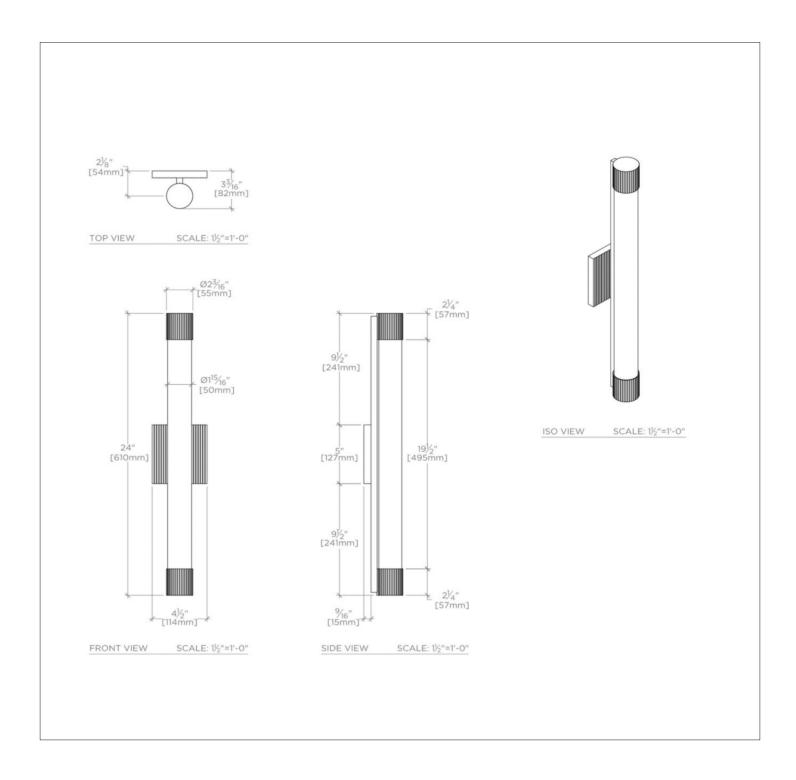

#### **TECHNICAL DETAILS**

Ambient / Task: Ambient
Bulb Type: Dedicated LED
Depth / Width: 2083 mm
Height: 15494 mm
Installation Type: Wall Mounted
Interior / Exterior Application: Interior Only
Junction Box Orientation: Vertical
Length: 2896 mm
Number of Bulbs: One
Orientation: Any
Primary Material: Brass

Shade Material: Etched Blown Cased Glass

Shade Shape: Cylinder

Suggested Application: All Applications

Voltage: 240V

Wet / Dry: Damp or Dry