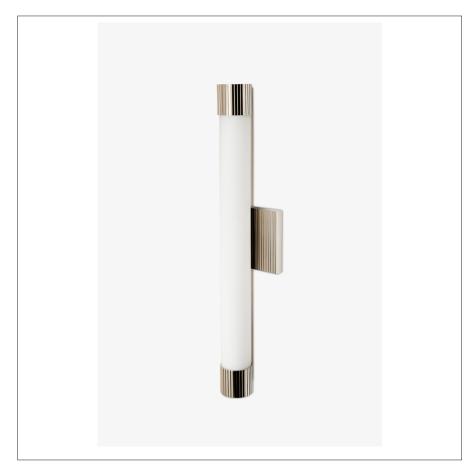

### Costine Wall Mounted Bar Sconce with Etched Glass Shade

#### **INSPIRATION**

A classic, contemporary look with bold presence. This versatile geometric sconce illuminates with diffuse, comfortably bright light.

#### **PRODUCT FEATURES**

Proprietary design Solid brass and glass CE rated

Mounts vertically or horizontally

Dimmable LED fixture - 50,000 hours of life

COSTINE CS02LT

Costine Wall Mounted Bar Sconce with Etched Glass Shade