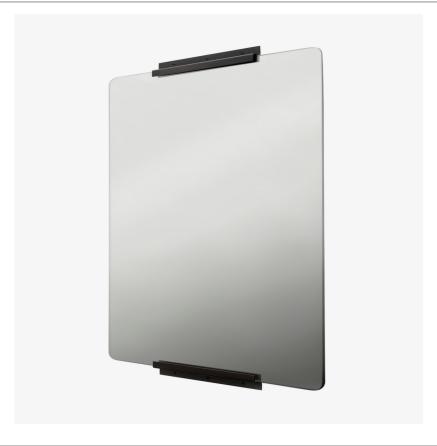

COOPER CZMR02

Cooper Metal Rectangular Wall Mounted Stationary Mirror 24" x 40 3/4" x 7/8"

## SHOWN IN COOPER METAL RECTANGULAR WALL MOUNTED STATIONARY MIRROR 24" X 40 3/4" X 7/8" CZMR02

## **INSPIRATION**

Evocative of modern, clip-style photography framing, this mirror offers a striking, minimalist approach to design. The solid brass, decorative hardware is hand-patinated and polished for a rich finish.

## **PRODUCT FEATURES**

Clips were inspired by clip-style photography framing.

Minimalist, frameless mirror with industrial style.

The hardware is made from solid brass and is polished and hand-patinated to a beautiful, warm finish.