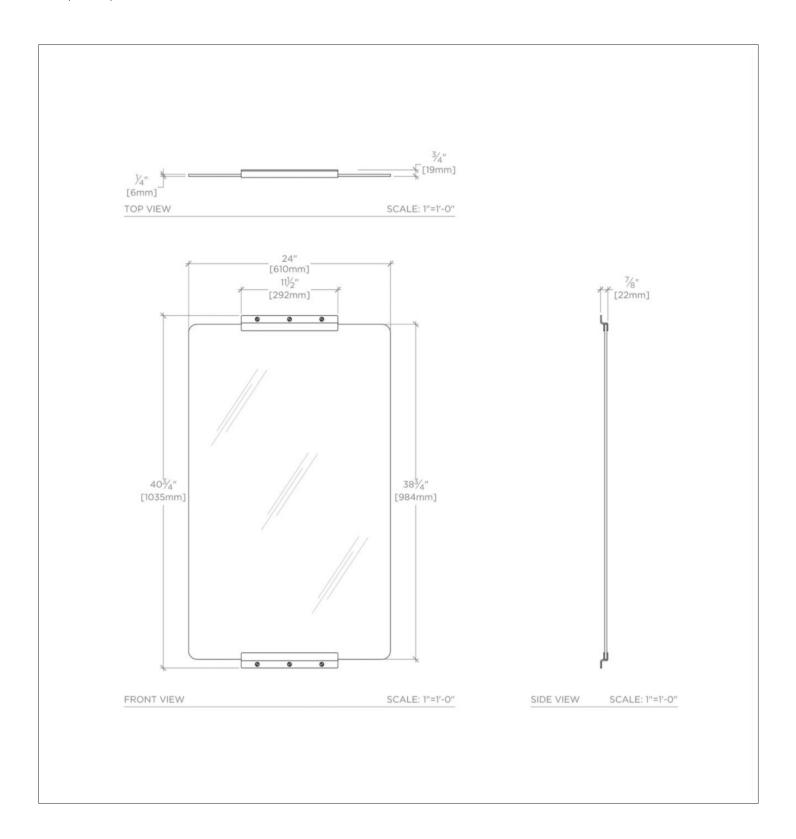

## **TECHNICAL DETAILS**

ADA Compliance: No Depth / Width: 22 mm Height: 1035 mm Length: 610 mm Primary Material: Metal Suggested Application: Bath COOPER CZMR02

Cooper Metal Rectangular Wall Mounted Stationary Mirror 24" x 40 3/4" x 7/8"