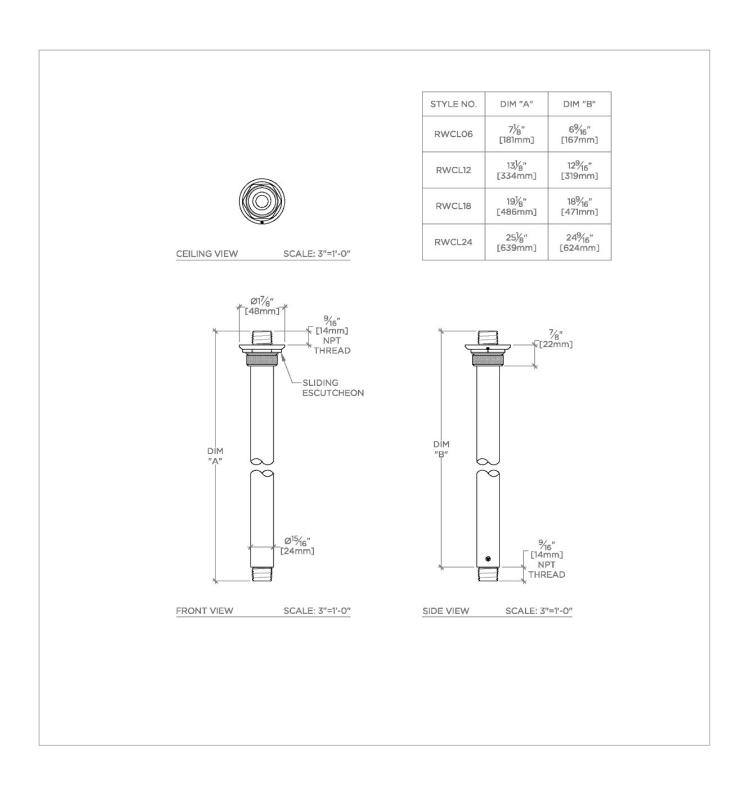

R.W. Atlas RWCL12

R.W. Atlas 12" Ceiling Mounted Shower Arm with Flange

## **TECHNICAL DETAILS**

Fittings Hole Diameter: 32 mm Inlet Connection Size: 1/2" Inlet Connection Type: Male NPT Outlet Connection Size: 1/2" Outlet Connection Type: Male NPT Water Pressure Recommended: 3.0 bar

## PRODUCT (NOTES)

R.W. Atlas RWCL12

R.W. Atlas 12" Ceiling Mounted Shower Arm with Flange