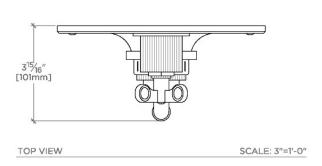

## **TECHNICAL DETAILS**

ADA Compliance: Yes Integrated Diverter: Y Number Of Holes: Three Hole Primary Material: Brass

SHOWN IN HENRY INTEGRATED THERMOSTATIC AND DUAL VOLUME CONTROL TRIM WITH COIN EDGE CROSS AND LEVER HANDLES | HTH613