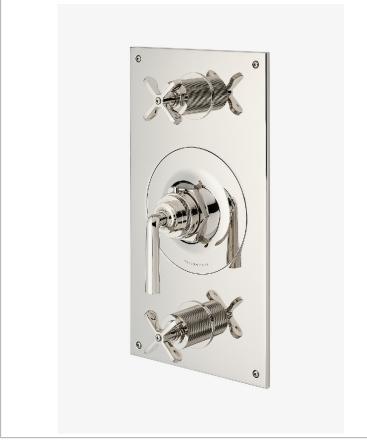

Henry HTH613

Henry Integrated Thermostatic and Dual Volume Control Trim with Coin Edge Cross and Lever Handles

### **PRODUCT FEATURES**

Coin Edge Cross and Lever Handles

## PRODUCT (NOTES)

Henry HTH613

Henry Integrated Thermostatic and Dual Volume Control Trim with Coin Edge Cross and Lever Handles