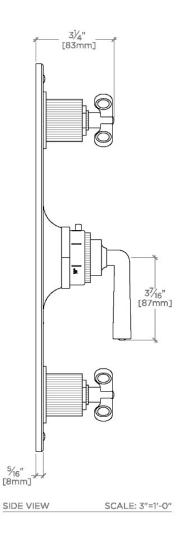

## **TECHNICAL DETAILS**

ADA Compliance: Yes Integrated Diverter: Y Number Of Holes: Three Hole Primary Material: Brass

SHOWN IN HENRY INTEGRATED THERMOSTATIC AND DUAL VOLUME CONTROL TRIM WITH COIN EDGE CROSS AND LEVER HANDLES | HTH613