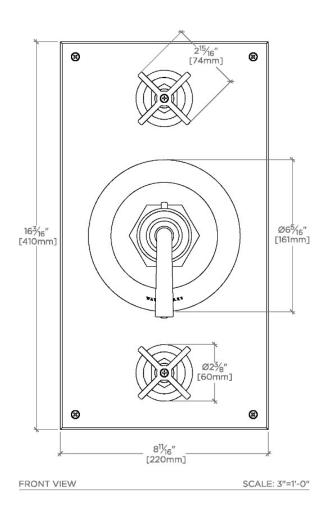

## **TECHNICAL DETAILS**

ADA Compliance: Yes Integrated Diverter: Y Number Of Holes: Three Hole Primary Material: Brass

SHOWN IN HENRY INTEGRATED THERMOSTATIC AND DUAL VOLUME CONTROL TRIM WITH COIN EDGE CROSS AND LEVER HANDLES | HTH613