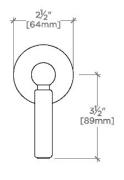

# PRODUCT (NOTES)

Ludlow LDVC15

Ludlow Volta Volume Control Valve Trim with Lever Handle

TOP VIEW SCALE: 3"=1'-0"

FRONT VIEW SCALE: 3"=1'-0"

SIDE VIEW SCALE: 3"=1'-0"