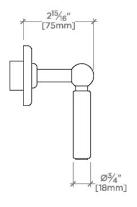

# PRODUCT (NOTES)

Ludlow LDVC15

Ludlow Volta Volume Control Valve Trim with Lever Handle

TOP VIEW SCALE: 3"=1'-0"

FRONT VIEW SCALE: 3"=1'-0"

SIDE VIEW SCALE: 3"=1'-0"