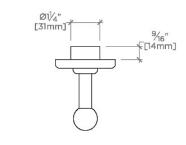

# PRODUCT (NOTES)

Ludlow LDVC15

Ludlow Volta Volume Control Valve Trim with Lever Handle

TOP VIEW SCALE: 3"=1'-0"

FRONT VIEW SCALE: 3"=1'-0"

SIDE VIEW SCALE: 3"=1'-0"