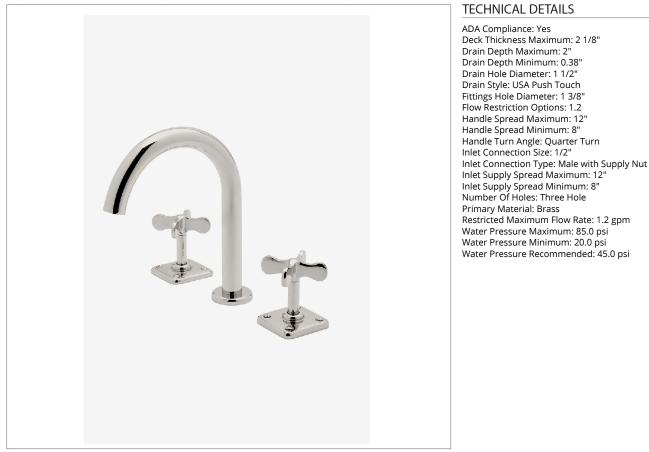

## LDLS20

SHOWN IN LUDLOW GOOSENECK LAVATORY FAUCET WITH CROSS HANDLES | LDLS20

### CODES & STANDARDS

LDLS20X, NSF/ANSI/CAN 61:Q < 1, NSF/ANSI/CAN 372, ASME A112.18.1/CSA B125.1, CEC, DOE, State of MA

**PRODUCT FEATURES** 

Cross Handles

Includes a Universal Push Touch Drain sized to fit US and Euro sink drain openings.

Stocked in a Chrome, Nickel and Brass

Available in 1.2gpm (4.5L/min) flow rate

CERTIFICATIONS