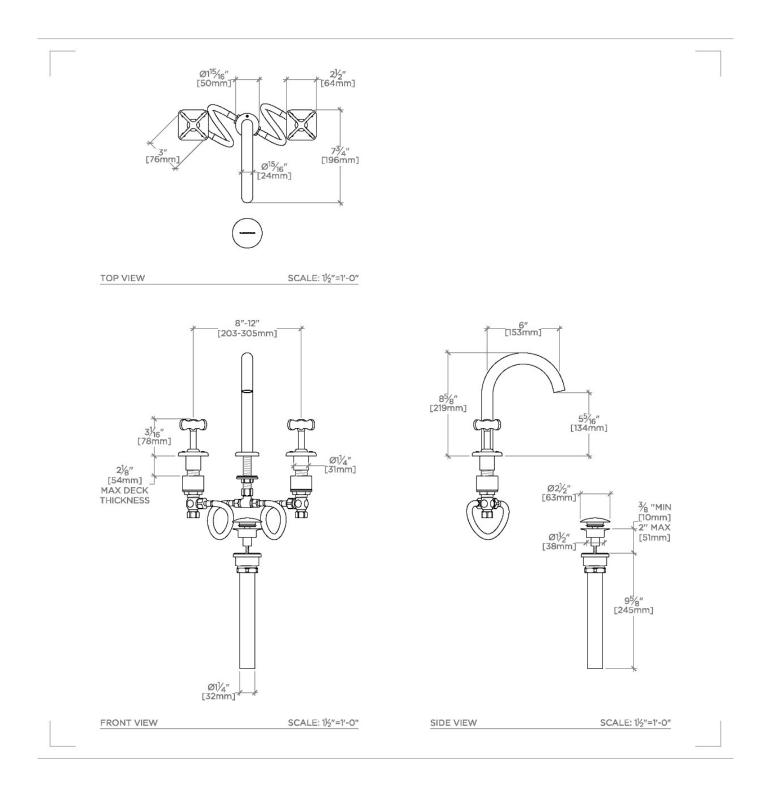

## LDLS20

SHOWN IN LUDLOW GOOSENECK LAVATORY FAUCET WITH CROSS HANDLES | LDLS20

### Ludlow Gooseneck Lavatory Faucet with Cross Handles

## LDLS20