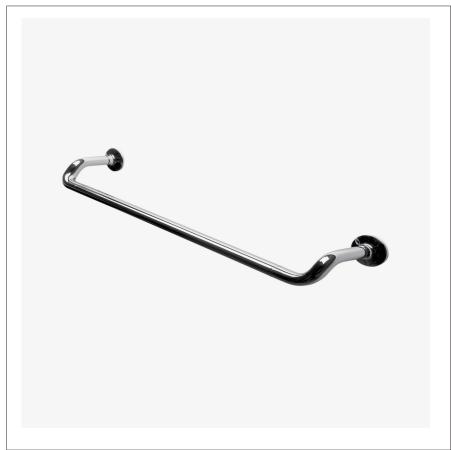

### .25 24" Single Metal Towel Bar

SHOWN IN .25 24" SINGLE METAL TOWEL BAR| PTTB25

#### **PRODUCT FEATURES**

24" Wide Wall Mounted Single Towel Brass Construction

#### **TECHNICAL DETAILS**

Escutcheon Primary Material: Brass Horizontal Rail Material: Metal Installation Notes: Towel Bar Cannot Be Cut. Length From Centers: 24" Depth / Width: 114 mm Height: 89 mm Installation Type: Wall Mounted Length: 610 mm Primary Material: Brass Suggested Application: Bath