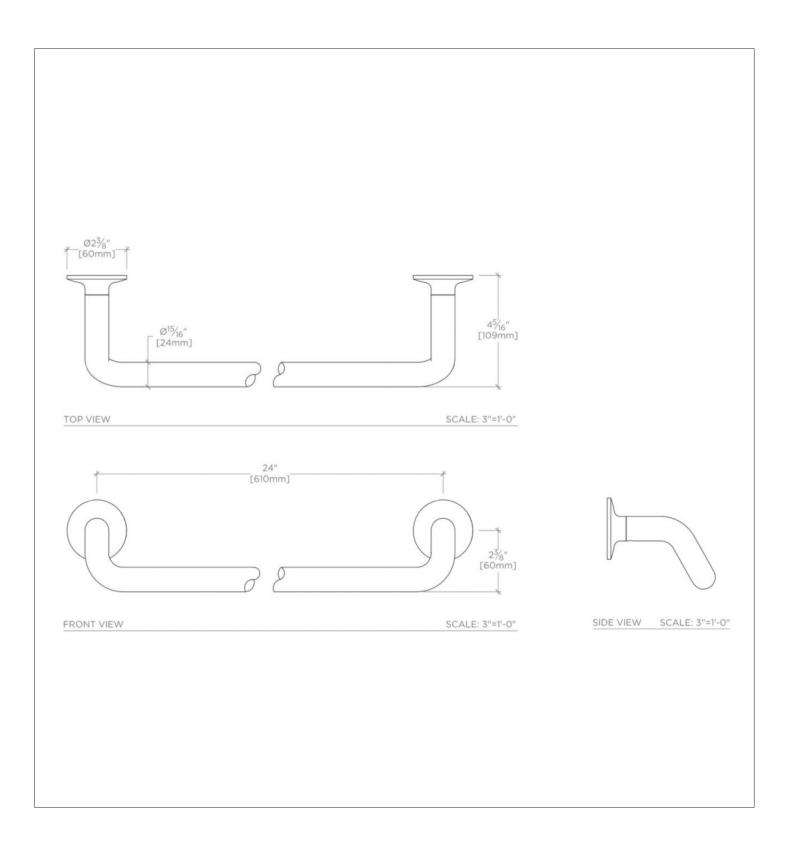

#### **TECHNICAL DETAILS**

Escutcheon Primary Material: Brass Horizontal Rail Material: Metal Installation Notes: Towel Bar Cannot Be Cut. Length From Centers: 24" Depth / Width: 114 mm Height: 89 mm Installation Type: Wall Mounted Length: 610 mm Primary Material: Brass Suggested Application: Bath