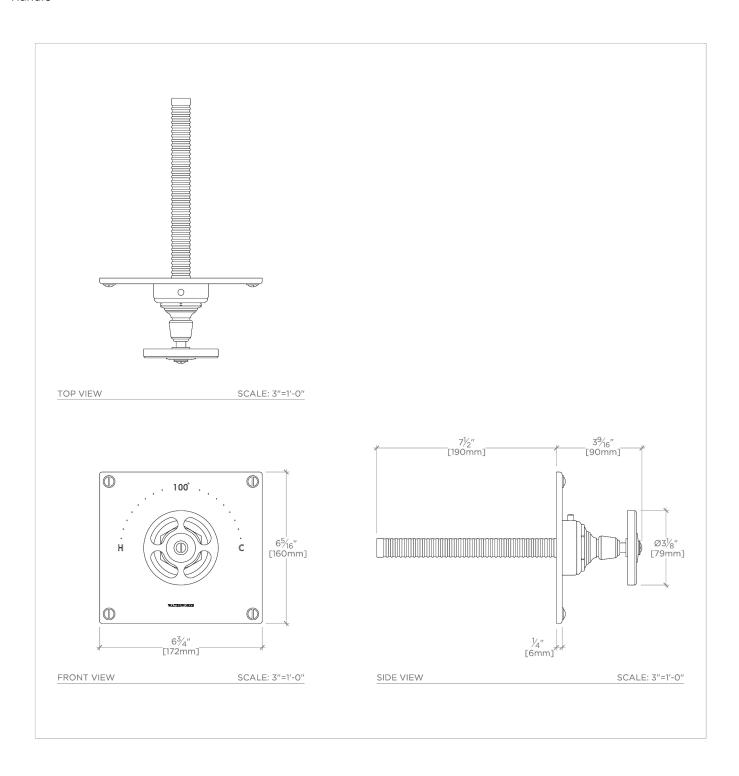

SHOWN IN R.W. ATLAS THERMOSTATIC CONTROL VALVE TRIM WITH METAL WHEEL HANDLE | RWTH01

## **PRODUCT FEATURES**

Features knurled detail on the handle.

Features temperature engraved markings H, C and 100 degree.

Offers a temperature limit stop with override button.

Meets ADA requirements.