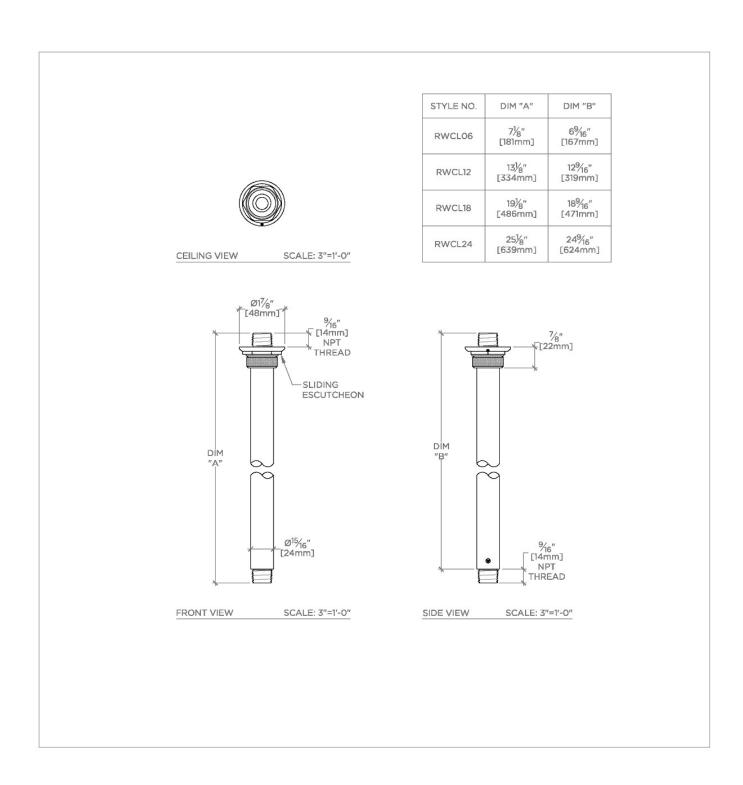

## **TECHNICAL DETAILS**

Fittings Hole Diameter: 32 mm Inlet Connection Size: 1/2" Inlet Connection Type: Male NPT Outlet Connection Size: 1/2" Outlet Connection Type: Male NPT Water Pressure Recommended: 3.0 bar