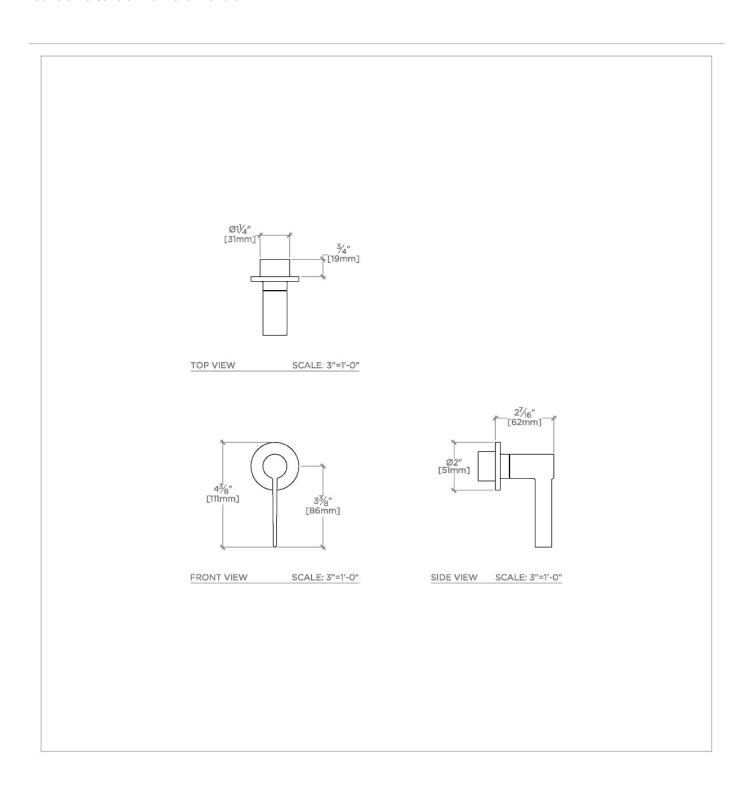

#### **TECHNICAL DETAILS**

ADA Compliance: Yes Fittings Hole Diameter: 1 3/8" Handle Turn Angle: Quarter Turn Integrated Diverter: N Number Of Holes: One Hole Primary Material: Brass

SHOWN IN FINOT VOLUME CONTROL WITH LEVER HANDLE | NOVC20