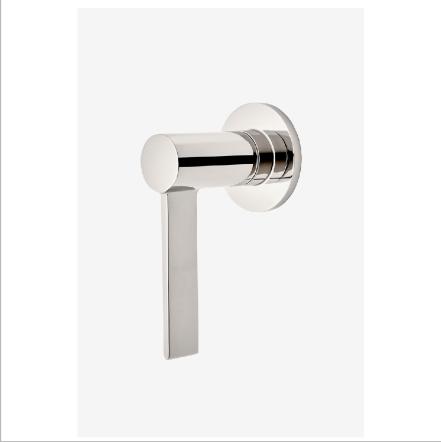

# WATERWORKS

FINOT NOVC20

Finot Volume Control with Lever Handle

#### **TECHNICAL DETAILS**

ADA Compliance: Yes Fittings Hole Diameter: 1 3/8" Handle Turn Angle: Quarter Turn Integrated Diverter: N Number Of Holes: One Hole Primary Material: Brass

SHOWN IN FINOT VOLUME CONTROL WITH LEVER HANDLE | NOVC20

#### **PRODUCT FEATURES**

Lever Handle

Used to Control Water Flow to a Single Waterway Outlet

Stocked in Chrome, Nickel, Brass and Dark Nickel

Requires Rough Valve, Sold Separately: GUVC18/GUVC19 or GUVC16 /GUVC17