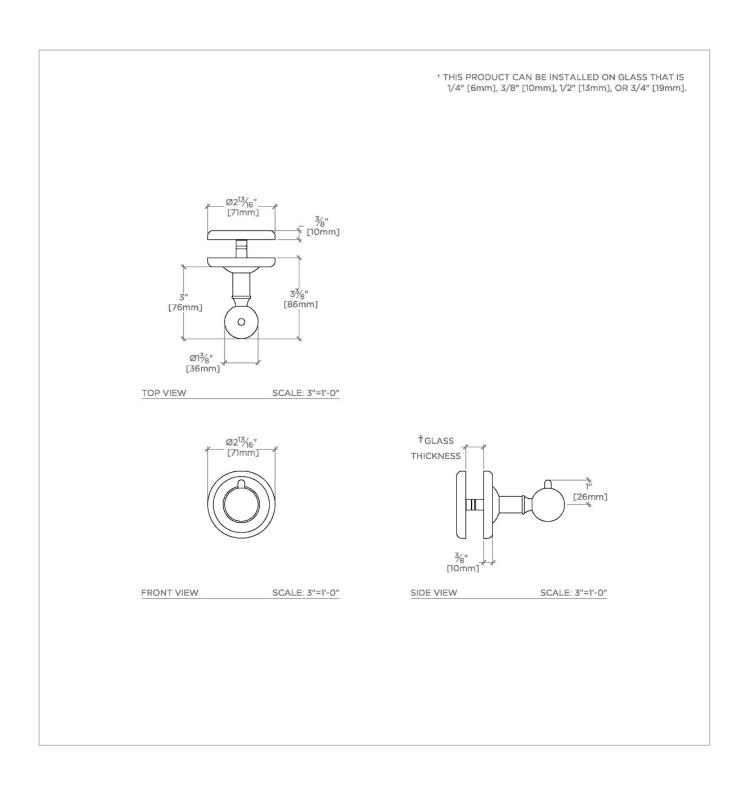

## **PRODUCT FEATURES**

Solid Brass Construction

Glass Mounted

Can accommodate glass thickness between 1/4" [6mm] to 3/4" [19mm]

Stocked in Nickel and Chrome

PRODUCT (NOTES)

**CERTIFICATIONS** 

Regulator RGRHG1