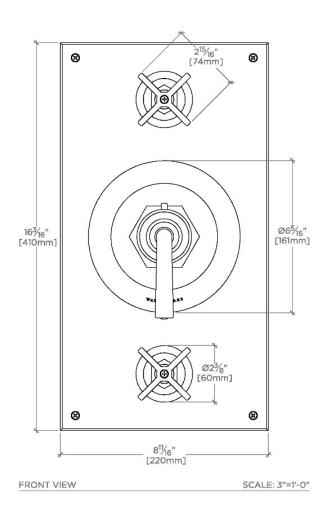

## **TECHNICAL DETAILS**

ADA Compliance: Yes Integrated Diverter: Y Number Of Holes: Three Hole Primary Material: Brass

# **PRODUCT FEATURES**

Cross and Lever Handles