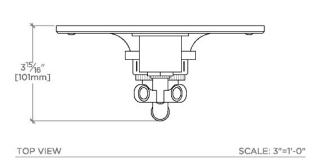

## **TECHNICAL DETAILS**

ADA Compliance: Yes Integrated Diverter: Y Number Of Holes: Three Hole Primary Material: Brass