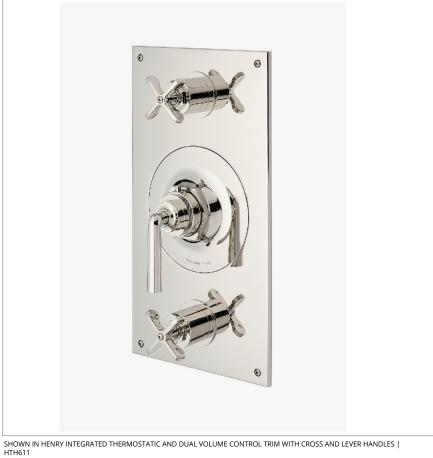

Henry **HTH611** 

Henry Integrated Thermostatic and Dual Volume Control Trim with Cross and Lever Handles

# **PRODUCT FEATURES**

Cross and Lever Handles

## PRODUCT (NOTES)

Henry HTH611

Henry Integrated Thermostatic and Dual Volume Control Trim with Cross and Lever Handles