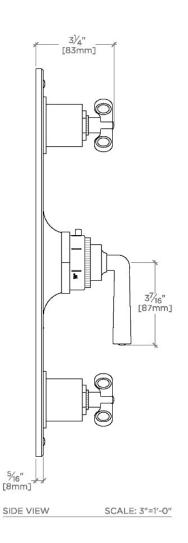

## **TECHNICAL DETAILS**

ADA Compliance: Yes Integrated Diverter: Y Number Of Holes: Three Hole Primary Material: Brass

# **PRODUCT FEATURES**

Cross and Lever Handles