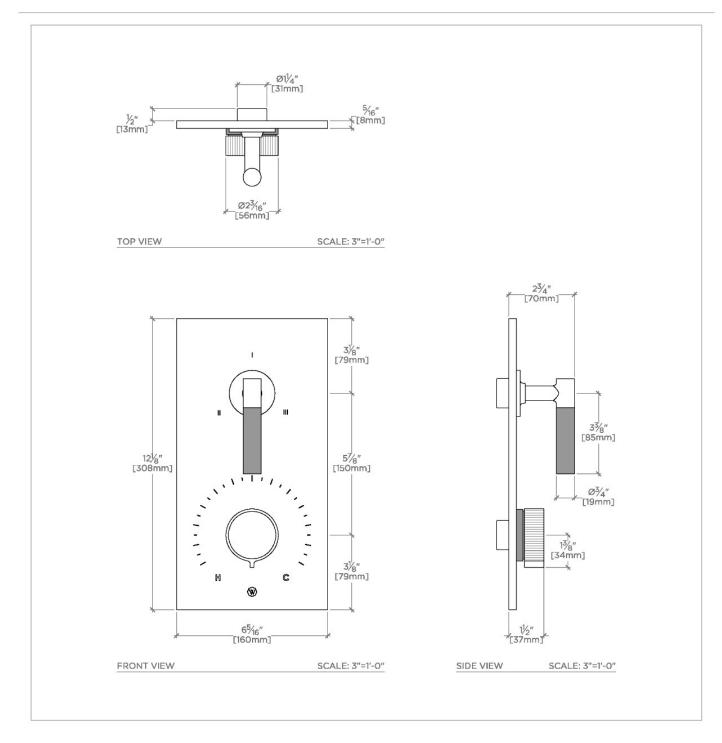

# BTH52B

Bond Tandem Series Integrated Thermostatic and Three Way Diverter Trim with Two-Tone Guilloche Lines Knob and Lever Handles

SHOWN IN BOND TANDEM SERIES INTEGRATED THERMOSTATIC AND THREE WAY DIVERTER TRIM WITH TWO-TONE GUILLOCHE LINES KNOB AND LEVER HANDLES | BTH52B

**PRODUCT FEATURES** 

Knob and Lever Handles

Allows bather to adjust temperature of all waterway outlets with a hot limit safety stop providing anti-scald protection Features Two-Tone Lever and Knob Handles

Stocked in Nickel and Brass

Requires rough valve, sold separately: GUTH73 (USA) or GU73TH (UK/International)

CERTIFICATIONS

PRODUCT (NOTES)