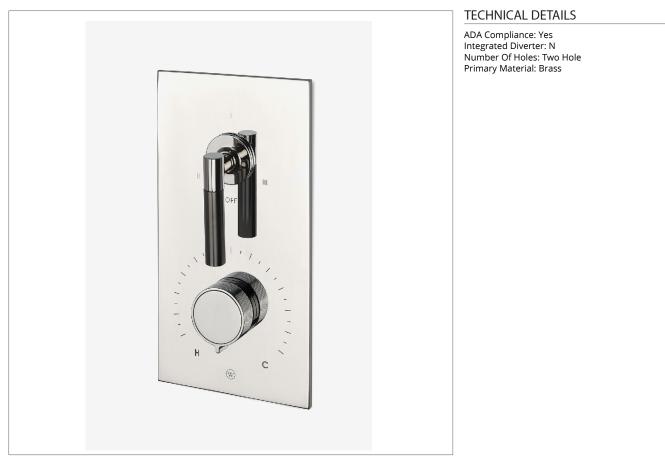

# BTH52B

Bond Tandem Series Integrated Thermostatic and Three Way Diverter Trim with Two-Tone Guilloche Lines Knob and Lever Handles

SHOWN IN BOND TANDEM SERIES INTEGRATED THERMOSTATIC AND THREE WAY DIVERTER TRIM WITH TWO-TONE GUILLOCHE LINES KNOB AND LEVER HANDLES | BTH52B

**PRODUCT FEATURES** 

Knob and Lever Handles

Allows bather to adjust temperature of all waterway outlets with a hot limit safety stop providing anti-scald protection Features Two-Tone Lever and Knob Handles

Stocked in Nickel and Brass

Requires rough valve, sold separately: GUTH73 (USA) or GU73TH (UK/International)

CERTIFICATIONS

PRODUCT (NOTES)