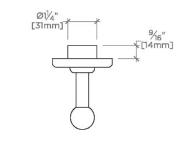

# PRODUCT (NOTES)

LUDLOW LDVC15

Ludlow Volta Volume Control Valve Trim with Lever Handle

TOP VIEW SCALE: 3"=1'-0"

FRONT VIEW SCALE: 3"=1'-0"