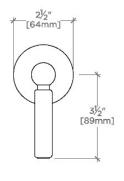

# PRODUCT (NOTES)

LUDLOW LDVC15

Ludlow Volta Volume Control Valve Trim with Lever Handle

TOP VIEW SCALE: 3"=1'-0"

FRONT VIEW SCALE: 3"=1'-0"