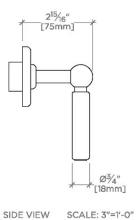

# PRODUCT (NOTES)

LUDLOW LDVC15

Ludlow Volta Volume Control Valve Trim with Lever Handle

TOP VIEW SCALE: 3"=1'-0"

FRONT VIEW SCALE: 3"=1'-0"