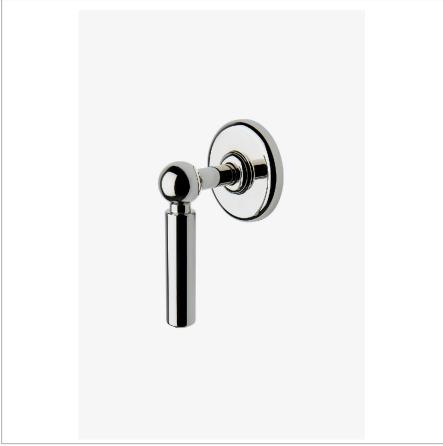

# WATERWORKS

LUDLOW LDVC15

Ludlow Volta Volume Control Valve Trim with Lever Handle

### **PRODUCT FEATURES**

Lever Handle

Used to control water flow to a single waterway outlet such as a showerhead, handshower, or tub spout  ${\sf Spout}$ 

Stocked in a Chrome, Nickel and Brass

Requires rough valve, sold separately: GUVC18/GUVC19 (1/2") or GUVC16/GUVC17 (3/4")