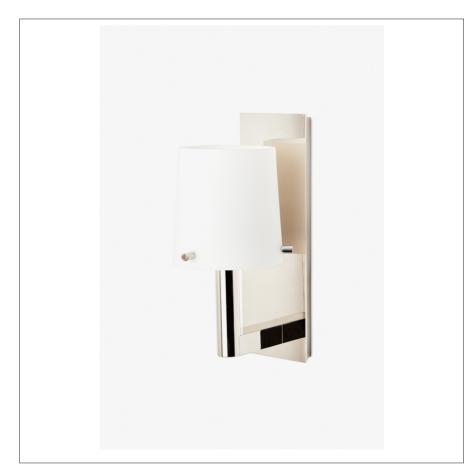

## Catia Wall Mounted Single Arm Sconce with Shade

#### **INSPIRATION**

Traditional sconce lighting, reinterpreted in a modern way. In this classic design, familiar silhouettes are reduced to CE their minimalist essence.

#### **PRODUCT FEATURES**

Proprietary design

Solid brass with white glass or black metal shade

CE rated

Mounts vertically

Dimmable LED fixture - 50,000 hours of life

CATIA CI02LT

Catia Wall Mounted Single Arm Sconce with Shade