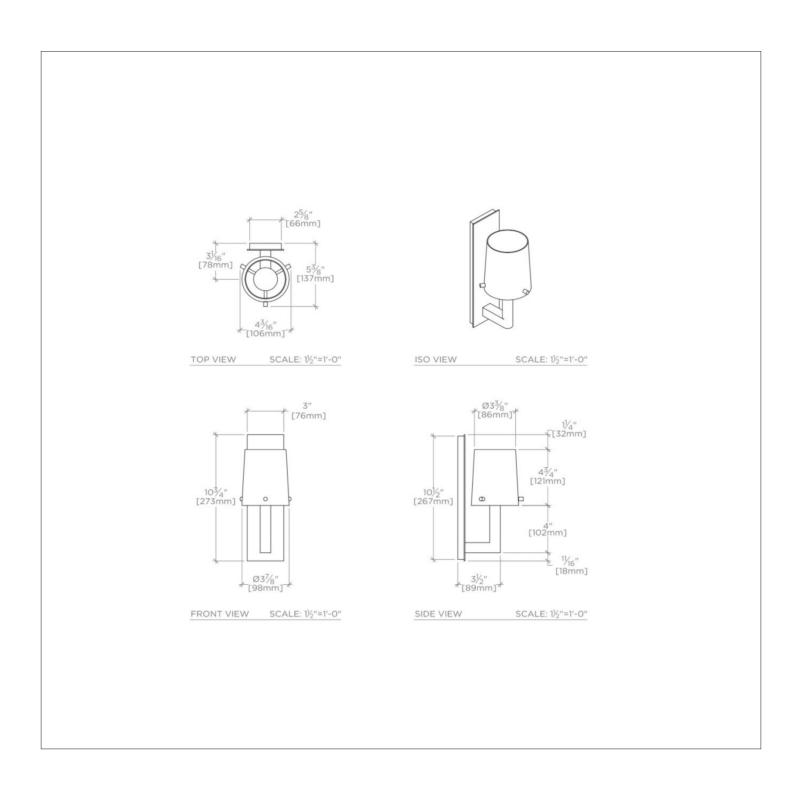

#### **TECHNICAL DETAILS**

Ambient / Task: Ambient Bulb Type: Dedicated LED Depth / Width: 3468 mm Height: 6935 mm

Installation Type: Wall Mounted

Interior / Exterior Application: Interior Only

Junction Box Orientation: Vertical

Length: 2702 mm

Light Direction: Omnidirectional from wall surface

Number of Bulbs: One Orientation: Up Primary Material: Brass

Safety Warnings: ALWAYS DISCONNECT THE POWER BEFORE

INSTALLING AND BEFORE CLEANING OR OTHER MAINTENANCE.
CONSULT A QUALIFIED, LICENSED ELECTRICIAN TO ENSURE CORRECT

BRANCH CIRCUIT CONDUCTOR Shade Finish: White or Black

Shade Material: Etched Blown Cased Glass or Metal

Shade Shape: Tapered Cylinder

Suggested Application: All Applications Voltage: 240V

Wet / Dry: Damp or Dry