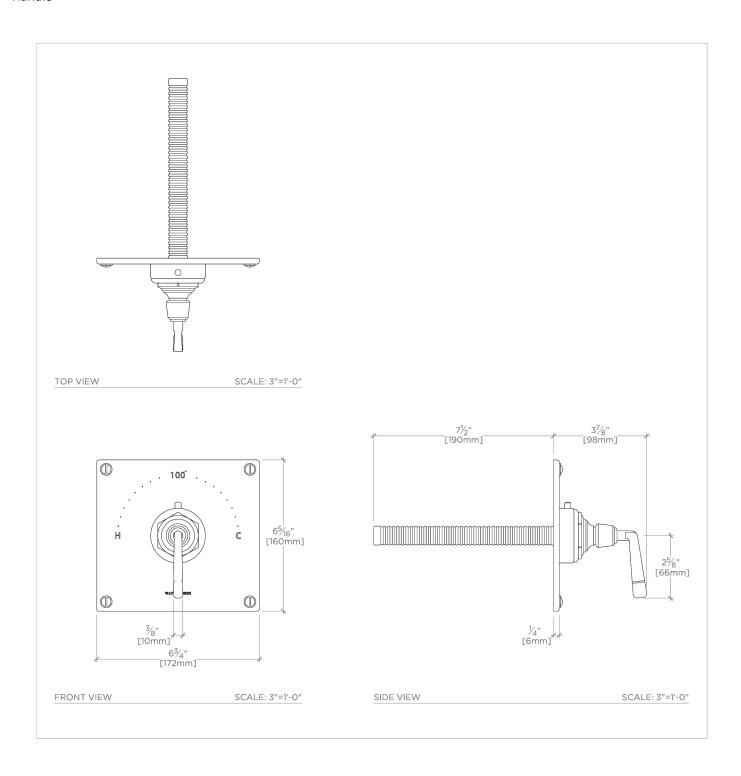

# **TECHNICAL DETAILS**

ADA Compliance: Yes Depth/Width: 98 mm

Fittings Hole Diameter: 133 mm

Height: 160 mm Integrated Diverter: N Integrated Spray: N Length: 171 mm Number Of Handles: One

Pivot: N

Primary Material: Brass Spout Swivel: N

Spray Included In Unit: N Suggested Application: Bath

SHOWN IN R.W. ATLAS THERMOSTATIC CONTROL VALVE TRIM WITH METAL LEVER HANDLE | RWTH10