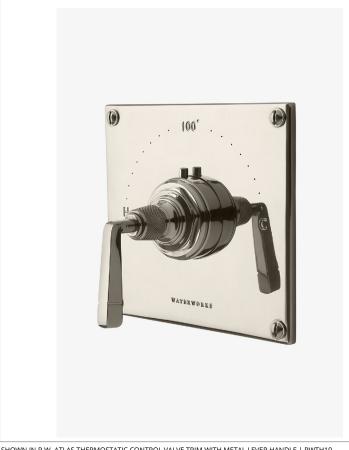

R.W. Atlas RWTH10

R.W. Atlas Thermostatic Control Valve Trim with Metal Lever Handle

Spray Included In Unit: N Suggested Application: Bath

SHOWN IN R.W. ATLAS THERMOSTATIC CONTROL VALVE TRIM WITH METAL LEVER HANDLE | RWTH10