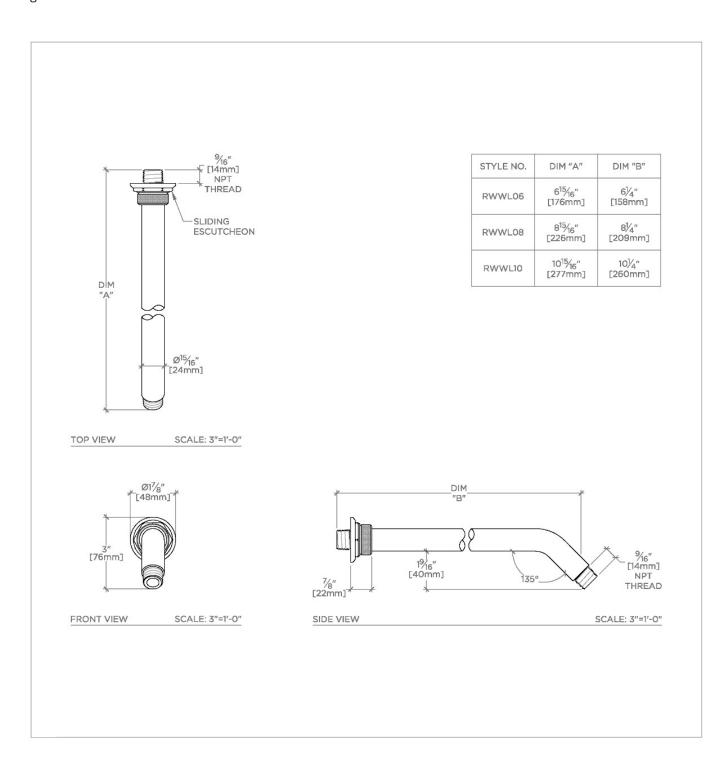

## **TECHNICAL DETAILS**

Fittings Hole Diameter: 32 mm Inlet Connection Size: 1/2" Inlet Connection Type: Male NPT Outlet Connection Size: 1/2" Outlet Connection Type: Male NPT Water Pressure Recommended: 3.0 bar

**PRODUCT FEATURES** 

CERTIFICATIONS

Compatible with an assortment of Waterworks showerheads, sold separately

**Brass Construction** 

Includes 10" wall mounted 45 degree shower arm

Stocked in Chrome, Nickel and Brass