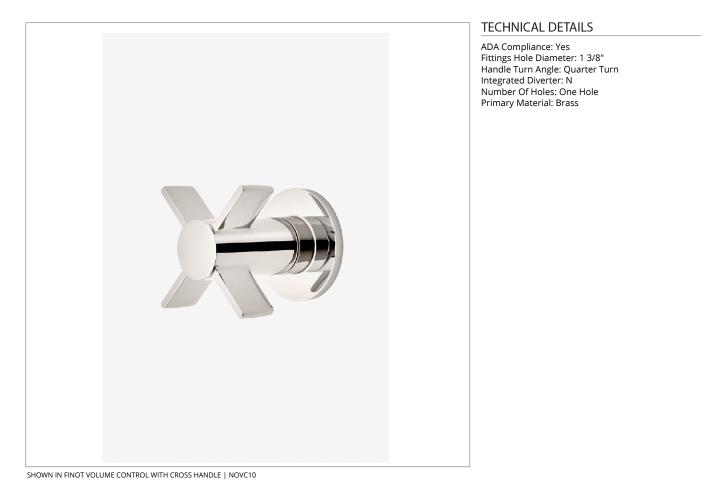

CODES & STANDARDS

NOVC10X, ASME A112.18.1/CSA B125.1

**PRODUCT FEATURES** 

Cross Handle

Used to Control Water Flow to a Single Waterway Outlet

Stocked in Chrome, Nickel, Brass and Dark Nickel

Requires Rough Valve, Sold Separately: GUVC18/GUVC19 or GUVC16 /GUVC17

# FINOT

Finot Volume Control with Cross Handle

NOVC10