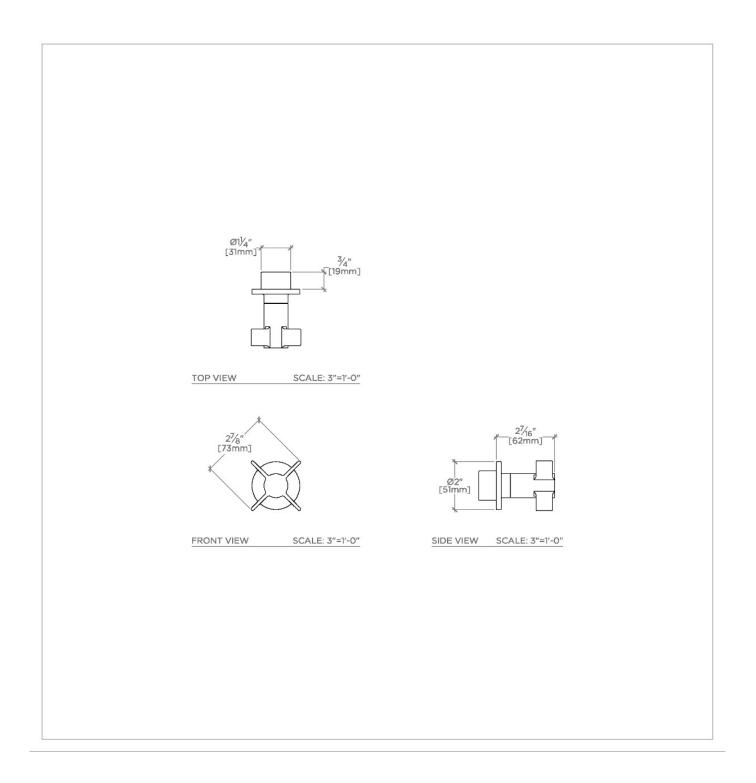

CODES & STANDARDS

NOVC10X, ASME A112.18.1/CSA B125.1

**PRODUCT FEATURES** 

Cross Handle

Used to Control Water Flow to a Single Waterway Outlet

Stocked in Chrome, Nickel, Brass and Dark Nickel

Requires Rough Valve, Sold Separately: GUVC18/GUVC19 or GUVC16 /GUVC17

# FINOT

Finot Volume Control with Cross Handle

NOVC10