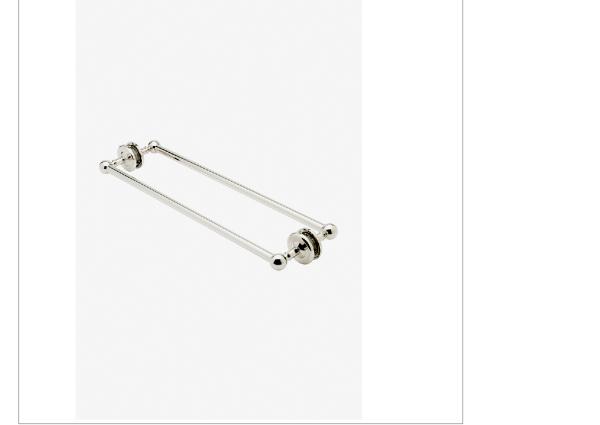

## Regulator

Regulator 24" Double Sided Glass Mounted Towel Bars

SHOWN IN REGULATOR 24" DOUBLE SIDED GLASS MOUNTED TOWEL BARS | RG24G2

## Regulator

Regulator 24" Double Sided Glass Mounted Towel Bars

RG24G2