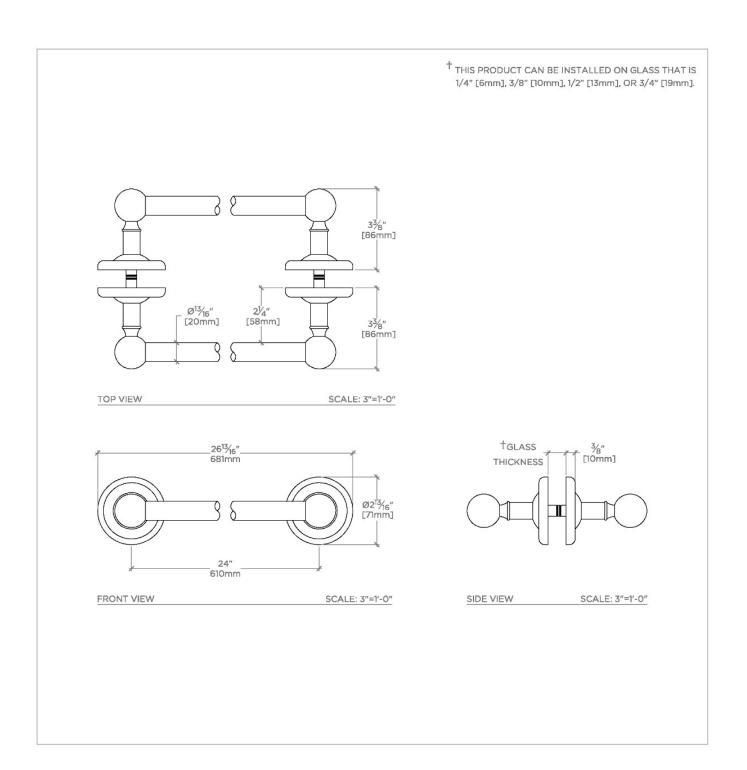

TECHNICAL DETAILS

**PRODUCT FEATURES** 

Solid Brass Construction

Glass Mounted

Can accommodate glass thickness between 1/4" [6mm] to 3/4" [19mm]

Stocked in Nickel and Chrome

PRODUCT (NOTES)

CERTIFICATIONS