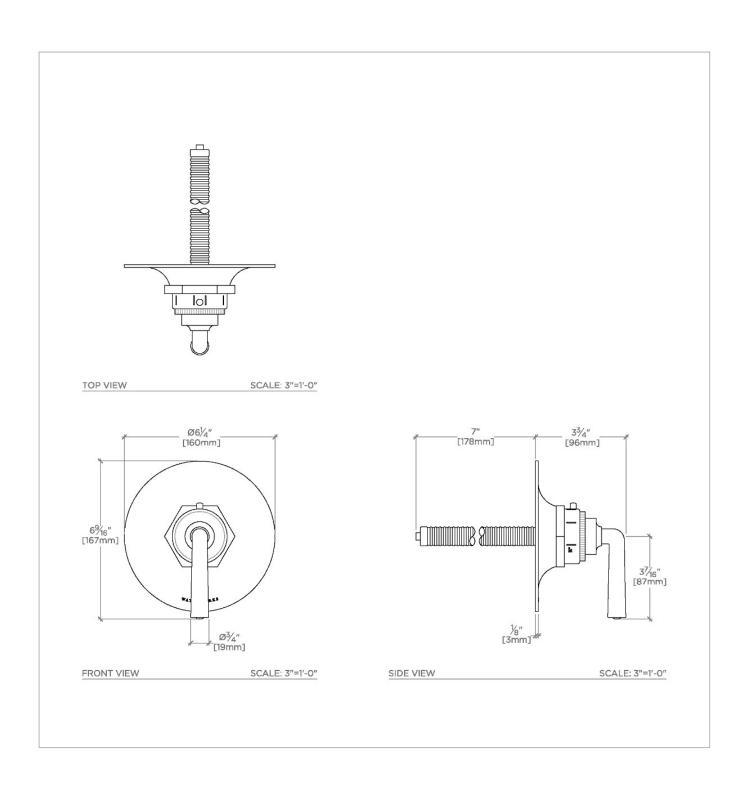

# WATERWORKS

HENRY HTH111

Henry Thermostatic Control Valve Trim with Lever Handle

### TECHNICAL DETAILS

ADA Compliance: Yes Integrated Diverter: N Number Of Holes: One Hole Primary Material: Brass

SHOWN IN HENRY THERMOSTATIC CONTROL VALVE TRIM WITH LEVER HANDLE | HTH111

## PRODUCT (NOTES)

HENRY HTH111

Henry Thermostatic Control Valve Trim with Lever Handle